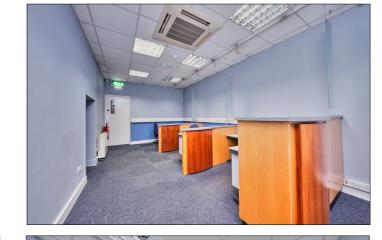

#### **GROUND FLOOR:**

**Entrance Hall:** 

#### Main Office:

With strip lighting, power points, under stairs storage and Economy 7 heater. 27'4 x 11'1