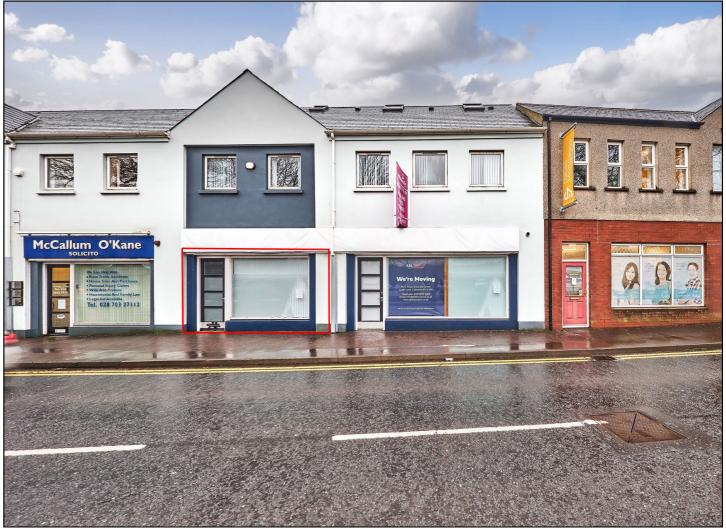

### **COLERAINE**

10 Blindgate Street
BT52 1EJ
Rental £3950.00 Per Annum

028 7083 2000 www.armstronggordon.com Superbly situated ground floor retail unit located opposite the main Tesco's car parking offering well laid out accommodation. This property is in excellent condition throughout and is excellent value for money for such a prime location.

10 Blindgate Street is accessed off the main door that comes in opposite Tesco's car park. The main building is opposite the main Tesco's car park.