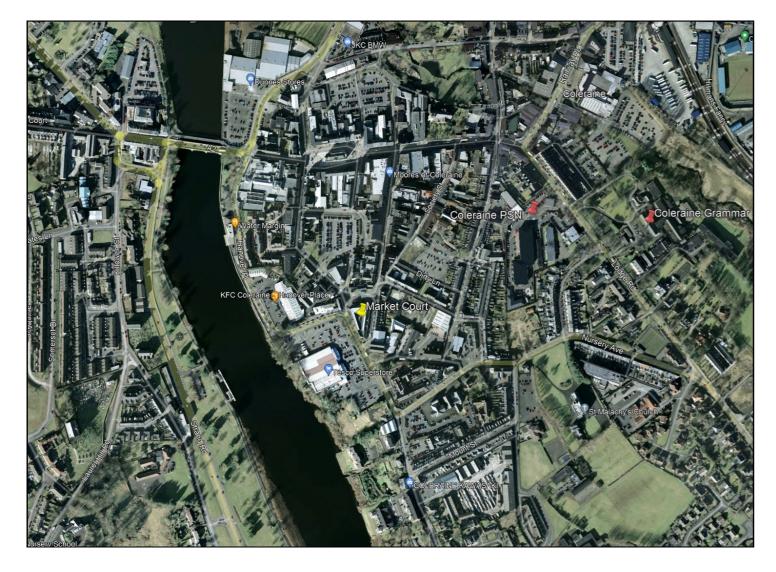

### **COLERAINE**

12 Blindgate Street & 71 New Row (Double Entrance)
BT52 1EJ
Rental £7950.00 Per Annum

028 7083 2000 www.armstronggordon.com Bright centrally double fronted retail unit located within a prime busy mixed commercial/residential area in Coleraine with on street parking on the New Row side and the Blindgate Road side being opposite the main Tesco carpark. The shop/office is in excellent condition throughout and offers well laid out commercial space for a very reasonable asking price per square foot.

12 Blindgate Street is accessed off the main door that comes in opposite Tesco's car park. The main building is opposite the main Tesco's car park and no. 12 is just to the left of Dallas Real Estate.