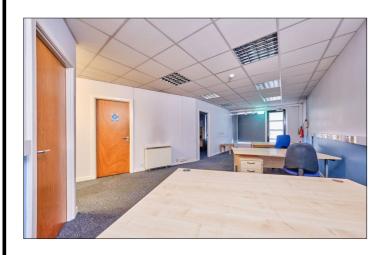

#### **Lower Main Office:**

With strip lighting, generous power points and Economy 7 heating. 26'6 max x 13'2 average

#### Office 1:

With strip lighting, generous power points and Economy 7 heating. 13'0 x 7'11