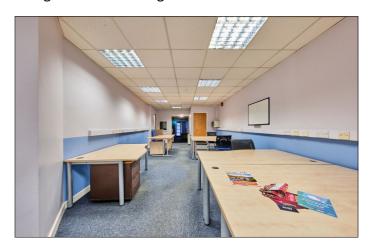

#### **Lower Main Office:**

With strip lighting, generous power points and Economy 7 heating. 26'6 max x 13'2 average

#### **Upper Main Office:**

With strip lighting, generous power points, Economy 7 heating and door leading to New Row. 32'5 x 12'9