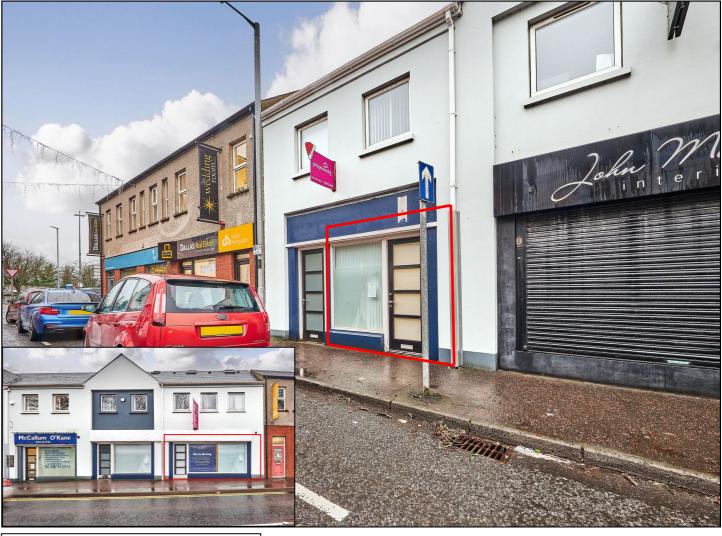

### **COLERAINE**

12 Blindgate Street & 71 New Row (Double Entrance)
BT52 1EJ
Rental £7950.00 Per Annum

028 7083 2000 www.armstronggordon.com Bright centrally double fronted retail unit located within a prime busy mixed commercial/residential area in Coleraine with on street parking on the New Row side and the Blindgate Road side being opposite the main Tesco carpark. The shop/office is in excellent condition throughout and offers well laid out commercial space for a very reasonable asking price per square foot.

12 Blindgate Street is accessed off the main door that comes in opposite Tesco's car park. The main building is opposite the main Tesco's car park and no. 12 is just to the left of Dallas Real Estate.