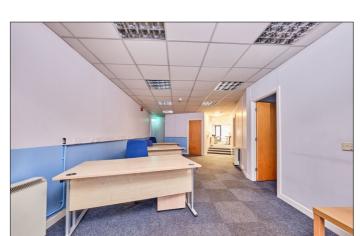

#### **Lower Main Office:**

With strip lighting, generous power points and Economy 7 heating. 26'6 max x 13'2 average

#### **Upper Main Office:**

With strip lighting, generous power points, Economy 7 heating and door leading to New Row. 32'5 x 12'9