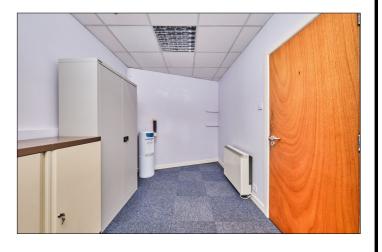

#### **Lower Main Office:**

With strip lighting, generous power points and Economy 7 heating. 26'6 max x 13'2 average

#### Office 1:

With strip lighting, generous power points and Economy 7 heating. 13'0 x 7'11

#### **Upper Main Office:**

With strip lighting, generous power points, Economy 7 heating and door leading to New Row. 32'5 x 12'9