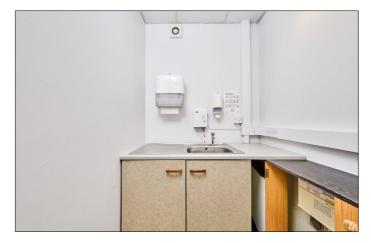

#### **Kitchen Area:**

With single drainer stainless steel sink unit, high and low level units, strip lighting and extractor fan.  $5'0 \times 4'8$ 

#### Kitchen Area:

With single drainer stainless steel sink unit, low level units and extractor fan. 5'0 x 4'8