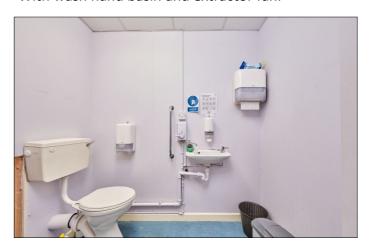

#### Separate W.C.:

With wash hand basin, strip lighting and extractor fan.

Steps to rear with door leading to Market Court.

Steps from lower main office to:

#### Separate W.C.:

With wash hand basin and extractor fan.