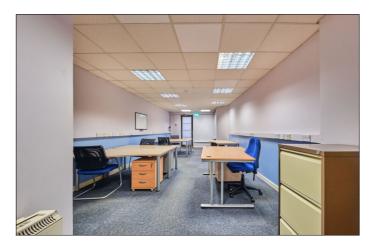

#### **Lower Main Office:**

With strip lighting, generous power points and Economy 7 heating. 26'6 max x 13'2 average

#### Office 1:

With strip lighting, generous power points and Economy 7 heating. 13'0 x 7'11