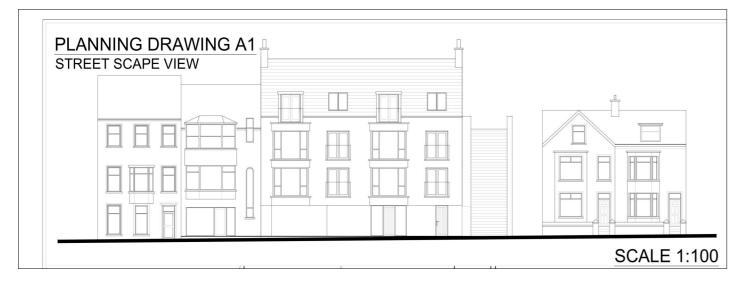

## **PORTRUSH**

Site at 27-28 Kerr Street BT56 8BP Offers Over £1,495,000

028 7083 2000 www.armstronggordon.com Superb building site with full planning for 6 extraordinarily large sea and harbour view apartments. Each apartment will have its own parking and store unless the site buyer wishes to change the block design subject to necessary consents.

### **SPECIAL FEATURES:**

- \*\* Site Has Full Planning Permission In Place For 6 Apartments
- \*\* Stunning Sea, Harbour and Donegal Headlands Views From Site
- \*\* Very Central Much Sought After Position
- \*\* Private Car Parking & Storage Included In Scheme Designs
- \*\* Lift Access To All Floors
- \*\* Accommodation Designed Is Extremely Generous With Mix Of 3 & 4 Bed Designs
- \*\* First Floor Communal Garden Included In Design