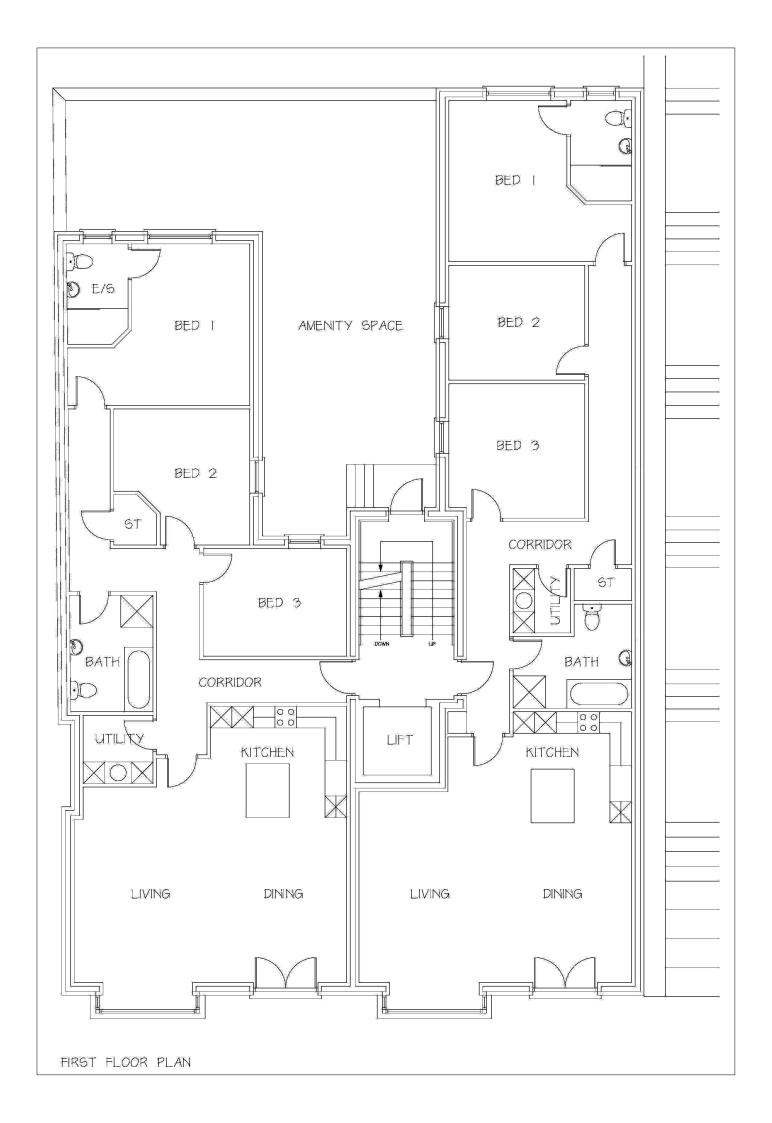

## **PORTRUSH**

Site at 27-28 Kerr Street BT56 8BP Offers Over £1,495,000

028 7083 2000 www.armstronggordon.com Superb building site with full planning for 6 extraordinarily large sea and harbour view apartments. Each apartment will have its own parking and store unless the site buyer wishes to change the block design subject to necessary consents.

### **SPECIAL FEATURES:**

- \*\* Site Has Full Planning Permission In Place For 6 Apartments
- \*\* Stunning Sea, Harbour and Donegal Headlands Views From Site
- \*\* Very Central Much Sought After Position
- \*\* Private Car Parking & Storage Included In Scheme Designs
- \*\* Lift Access To All Floors
- \*\* Accommodation Designed Is Extremely Generous With Mix Of 3 & 4 Bed Designs
- \*\* First Floor Communal Garden Included In Design