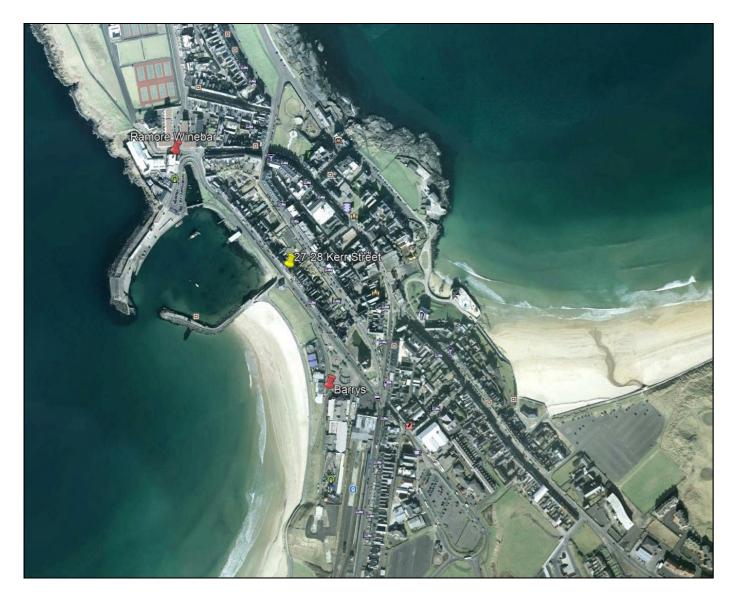

## **PORTRUSH**

Site at 27-28 Kerr Street BT56 8BP Offers Over £1,495,000

028 7083 2000 www.armstronggordon.com Superb building site with full planning for 6 extraordinarily large sea and harbour view apartments. Each apartment will have its own parking and store unless the site buyer wishes to change the block design subject to necessary consents.

Approaching Portrush on the Coleraine Road, head straight into Portrush Town Centre. As you pass Barry's Amusements on Kerr Street, the site at 27-28 will be situated on your right hand side before the harbour.