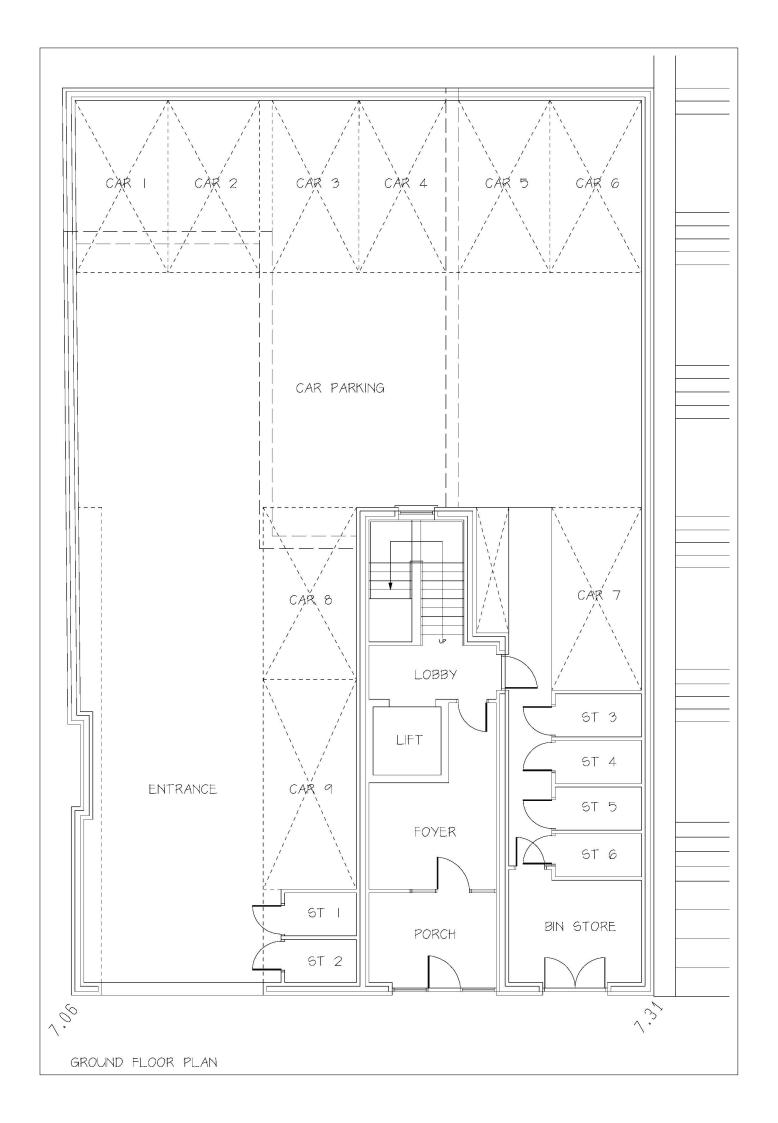

## **PORTRUSH**

Site at 27-28 Kerr Street BT56 8BP Offers Over £1,495,000

028 7083 2000 www.armstronggordon.com Superb building site with full planning for 6 extraordinarily large sea and harbour view apartments. Each apartment will have its own parking and store unless the site buyer wishes to change the block design subject to necessary consents.

### **SPECIAL FEATURES:**

- \*\* Site Has Full Planning Permission In Place For 6 Apartments
- \*\* Stunning Sea, Harbour and Donegal Headlands Views From Site
- \*\* Very Central Much Sought After Position
- \*\* Private Car Parking & Storage Included In Scheme Designs
- \*\* Lift Access To All Floors
- \*\* Accommodation Designed Is Extremely Generous With Mix Of 3 & 4 Bed Designs
- \*\* First Floor Communal Garden Included In Design