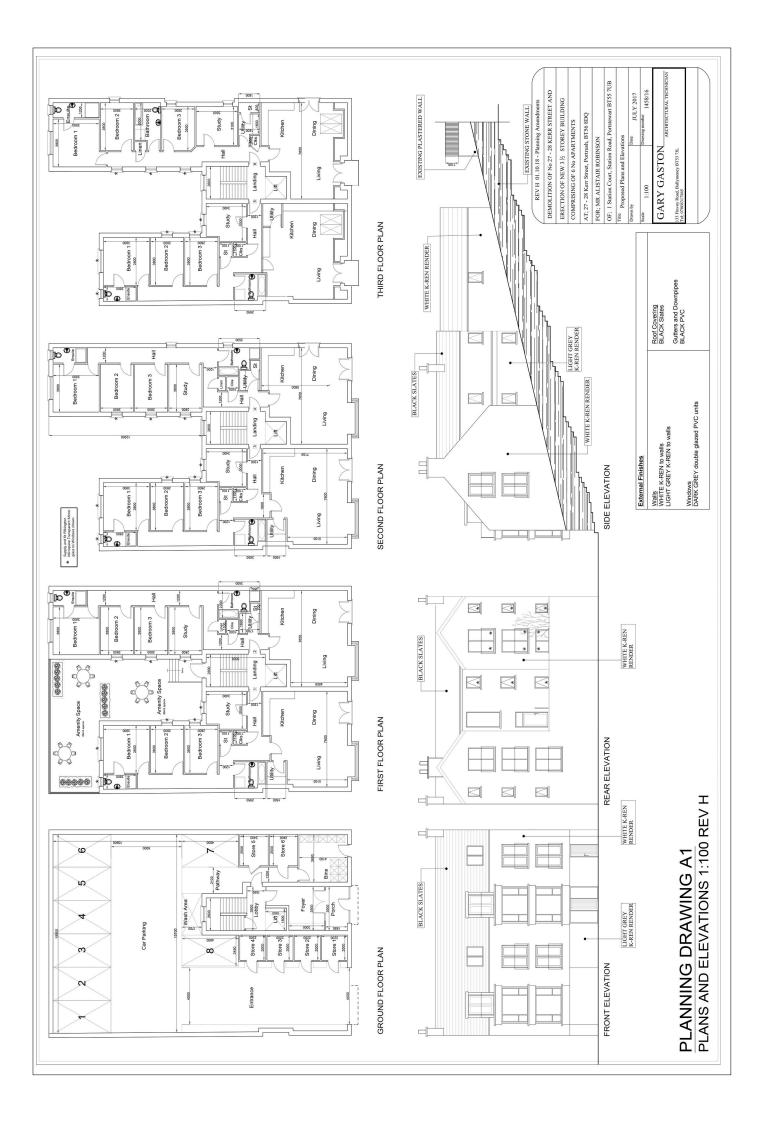

## **PORTRUSH**

Site at 27-28 Kerr Street BT56 8BP Offers Over £1,495,000

028 7083 2000 www.armstronggordon.com Superb building site with full planning for 6 extraordinarily large sea and harbour view apartments. Each apartment will have its own parking and store unless the site buyer wishes to change the block design subject to necessary consents.

### **SPECIAL FEATURES:**

- \*\* Site Has Full Planning Permission In Place For 6 Apartments
- \*\* Stunning Sea, Harbour and Donegal Headlands Views From Site
- \*\* Very Central Much Sought After Position
- \*\* Private Car Parking & Storage Included In Scheme Designs
- \*\* Lift Access To All Floors
- \*\* Accommodation Designed Is Extremely Generous With Mix Of 3 & 4 Bed Designs
- \*\* First Floor Communal Garden Included In Design