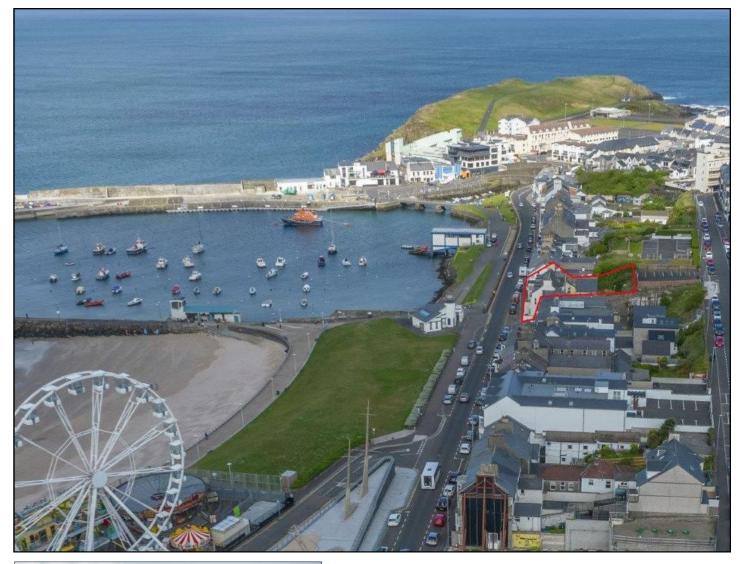

## **PORTRUSH**

Site at 27-28 Kerr Street BT56 8BP Offers Over £1,495,000

028 7083 2000 www.armstronggordon.com Superb building site with full planning for 6 extraordinarily large sea and harbour view apartments. Each apartment will have its own parking and store unless the site buyer wishes to change the block design subject to necessary consents.

### **SPECIAL FEATURES:**

- \*\* Site Has Full Planning Permission In Place For 6 Apartments
- \*\* Stunning Sea, Harbour and Donegal Headlands Views From Site
- \*\* Very Central Much Sought After Position
- \*\* Private Car Parking & Storage Included In Scheme Designs
- \*\* Lift Access To All Floors
- \*\* Accommodation Designed Is Extremely Generous With Mix Of 3 & 4 Bed Designs
- \*\* First Floor Communal Garden Included In Design