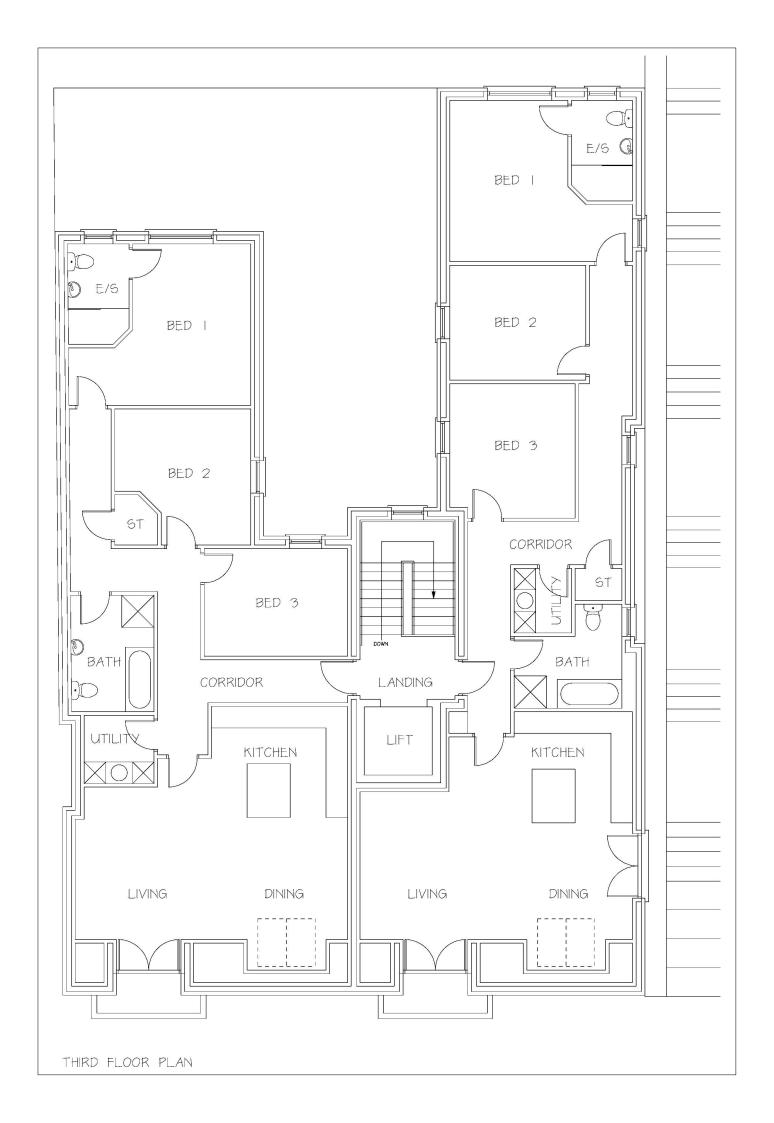

## **PORTRUSH**

Site at 27-28 Kerr Street BT56 8BP Offers Over £1,495,000

028 7083 2000 www.armstronggordon.com Superb building site with full planning for 6 extraordinarily large sea and harbour view apartments. Each apartment will have its own parking and store unless the site buyer wishes to change the block design subject to necessary consents.

### **SPECIAL FEATURES:**

- \*\* Site Has Full Planning Permission In Place For 6 Apartments
- \*\* Stunning Sea, Harbour and Donegal Headlands Views From Site
- \*\* Very Central Much Sought After Position
- \*\* Private Car Parking & Storage Included In Scheme Designs
- \*\* Lift Access To All Floors
- \*\* Accommodation Designed Is Extremely Generous With Mix Of 3 & 4 Bed Designs
- \*\* First Floor Communal Garden Included In Design