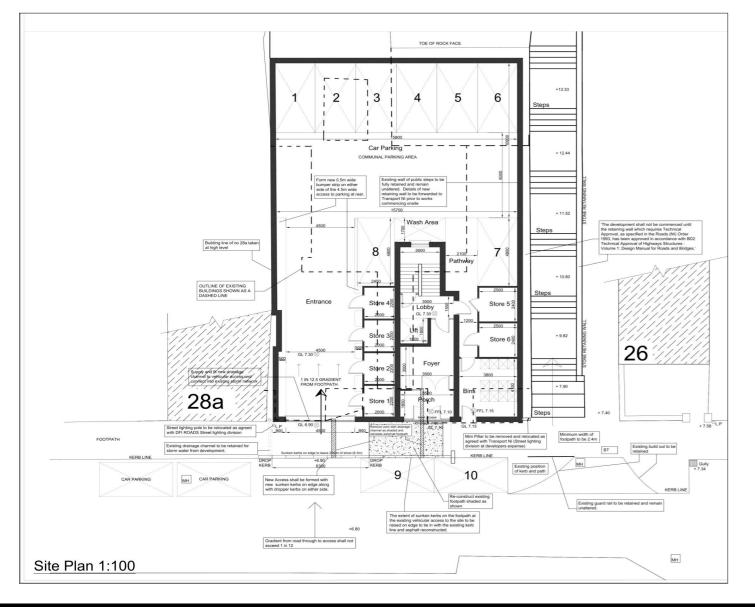

## **PORTRUSH**

Site at 27-28 Kerr Street BT56 8BP Offers Over £1,495,000

028 7083 2000 www.armstronggordon.com Superb building site with full planning for 6 extraordinarily large sea and harbour view apartments. Each apartment will have its own parking and store unless the site buyer wishes to change the block design subject to necessary consents.

### **SPECIAL FEATURES:**

- \*\* Site Has Full Planning Permission In Place For 6 Apartments
- \*\* Stunning Sea, Harbour and Donegal Headlands Views From Site
- \*\* Very Central Much Sought After Position
- \*\* Private Car Parking & Storage Included In Scheme Designs
- \*\* Lift Access To All Floors
- \*\* Accommodation Designed Is Extremely Generous With Mix Of 3 & 4 Bed Designs
- \*\* First Floor Communal Garden Included In Design