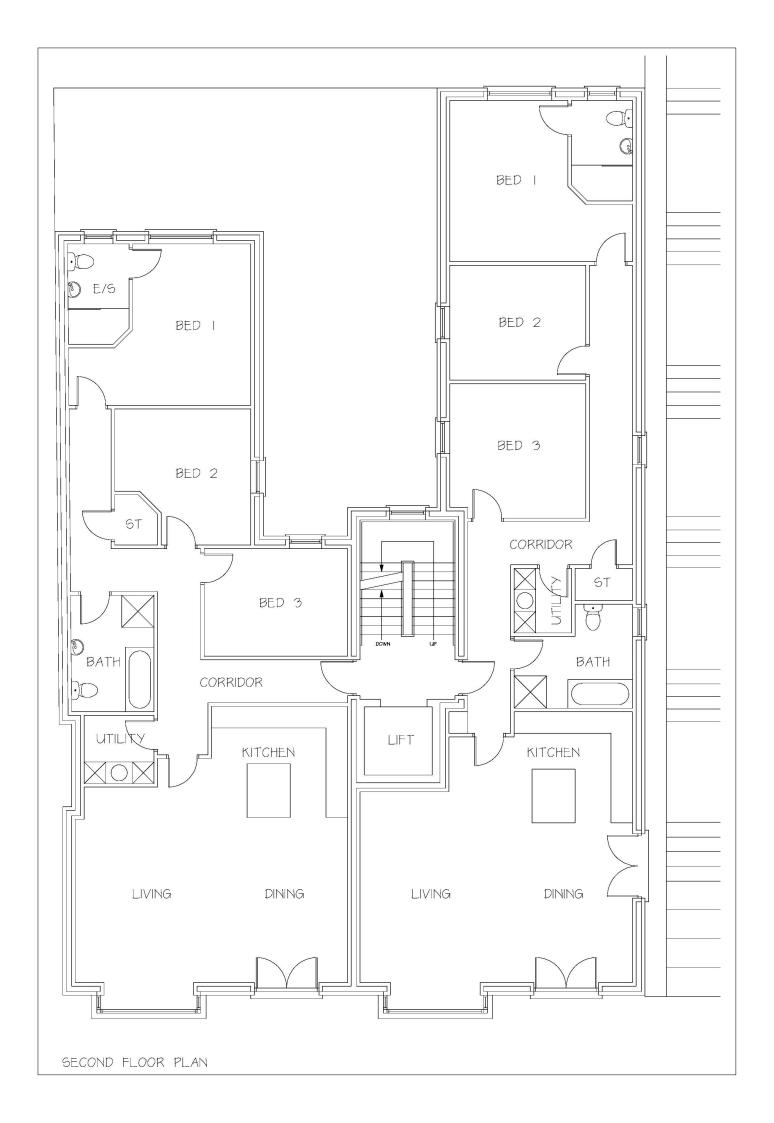

## **PORTRUSH**

Site at 27-28 Kerr Street BT56 8BP Offers Over £1,495,000

028 7083 2000 www.armstronggordon.com Superb building site with full planning for 6 extraordinarily large sea and harbour view apartments. Each apartment will have its own parking and store unless the site buyer wishes to change the block design subject to necessary consents.

### **SPECIAL FEATURES:**

- \*\* Site Has Full Planning Permission In Place For 6 Apartments
- \*\* Stunning Sea, Harbour and Donegal Headlands Views From Site
- \*\* Very Central Much Sought After Position
- \*\* Private Car Parking & Storage Included In Scheme Designs
- \*\* Lift Access To All Floors
- \*\* Accommodation Designed Is Extremely Generous With Mix Of 3 & 4 Bed Designs
- \*\* First Floor Communal Garden Included In Design