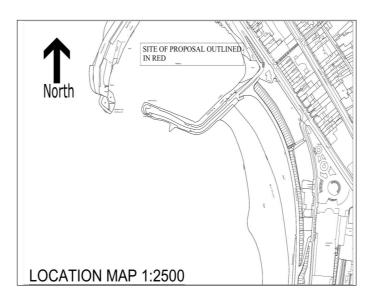

Approaching Portrush on the Coleraine Road, head straight into Portrush Town Centre. As you pass Barry's Amusements on Kerr Street, the site at 27-28 will be situated on your right hand side before the harbour.