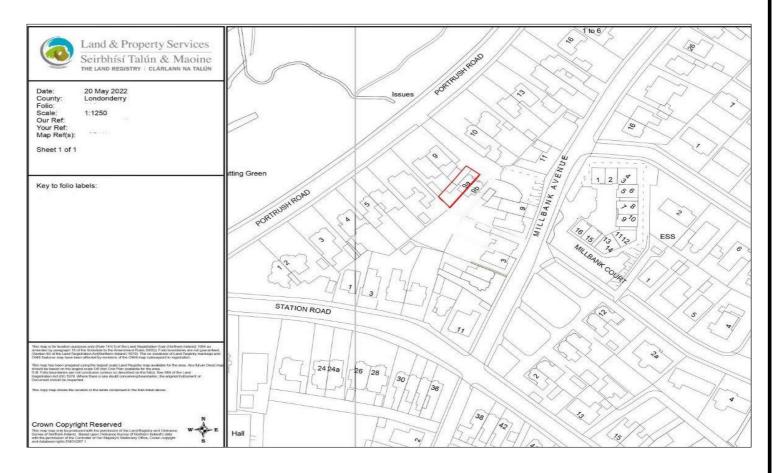

## **SPECIAL FEATURES:**

- \*\* Located Beside Old Portstewart Golf Course & Sea
- \*\* Superb Sized Site With Southerly Facing Garden
- \*\* Most Likely Site For Replacement Dwelling Or Extensive Refurbishment
- \*\* Title Map Available From Agent

### **CAPITAL VALUE:**

£160,000 (Rates: £1,488.80 p/a)

Please note all red lines in this brochure are approximate.