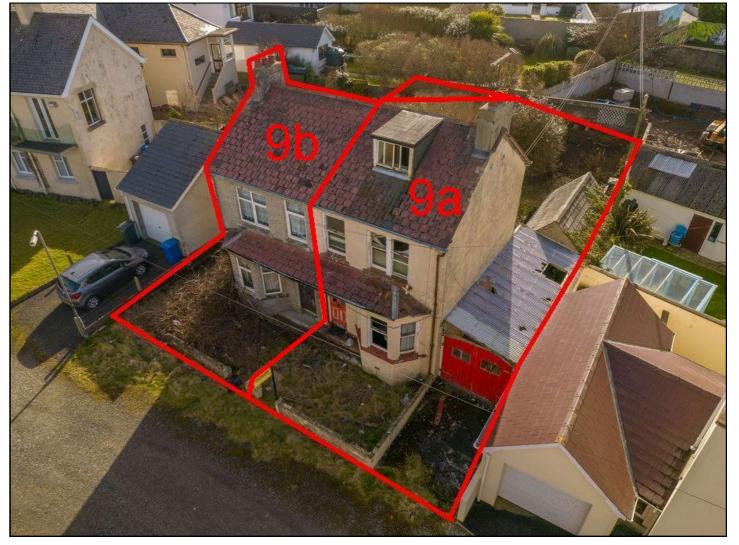

## **PORTSTEWART**

9A Portrush Road

**BT55 7DB** 

Offers Over £175,000

028 7083 2000 www.armstronggordon.com An opportunity to acquire a property located just off the coast road (Portrush Road) opposite Old Town Portstewart golf course and in condition needing either major works or replacement dwelling. The property benefits from having a large rear garden with southerly aspect and also offers sea views to the side. The dwelling also has a garage to side.

## **SPECIAL FEATURES:**

- \*\* Located Beside Old Portstewart Golf Course & Sea
- \*\* Superb Sized Site With Southerly Facing Garden
- \*\* Most Likely Site For Replacement Dwelling Or Extensive Refurbishment
- \*\* Title Map Available From Agent