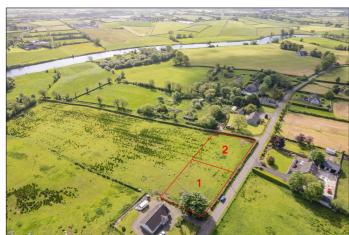

## **AGHADOWEY**

Building site 1 adjacent to 35
Drumeil Road
BT51 4BB
Offers Over £65,000

028 7083 2000 www.armstronggordon.com Armstrong Gordon are delighted to offer for sale this pleasant half acre site with superb countryside views with the River Bann in the distance. The site itself will own its own new access laneway with all necessary visibility splays in place and services adjacent. There is also the potential for purchasing adjacent lands up to 9 acres in size by separate negotiation.

### **SPECIAL FEATURES:**

- \*\* Planning Ref: LA01/2022/0683/O
- \*\* Outline Planning Permission In Place For Detached Dwelling With Garage
- \*\* Site Size Approx. Half An Acre
- \*\* Further Land Available Beyond Site Size By Negotiation
- \*\* Views Of River Bann In Distance
- \*\* Visibility Splays In Place
- \*\* Sewers Available & Pad For Water & Electric Adjacent To Site
- \*\* Nearby Lane Accesses River Bann
- \*\* Countryside Views To Rear