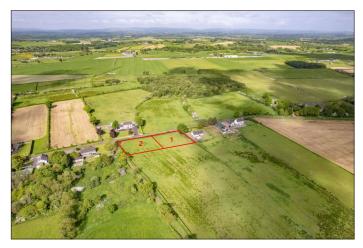

## **AGHADOWEY**

Building site 1 adjacent to 35
Drumeil Road
BT51 4BB
Offers Over £65,000

028 7083 2000 www.armstronggordon.com Armstrong Gordon are delighted to offer for sale this pleasant half acre site with superb countryside views with the River Bann in the distance. The site itself will own its own new access laneway with all necessary visibility splays in place and services adjacent. There is also the potential for purchasing adjacent lands up to 9 acres in size by separate negotiation.

### **SPECIAL FEATURES:**

- \*\* Planning Ref: LA01/2022/0683/O
- \*\* Outline Planning Permission In Place For Detached Dwelling With Garage
- \*\* Site Size Approx. Half An Acre
- \*\* Further Land Available Beyond Site Size By Negotiation
- \*\* Views Of River Bann In Distance
- \*\* Visibility Splays In Place
- \*\* Sewers Available & Pad For Water & Electric Adjacent To Site
- \*\* Nearby Lane Accesses River Bann
- \*\* Countryside Views To Rear