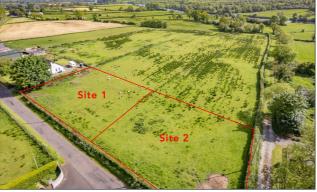

## **AGHADOWEY**

Building site 1 adjacent to 35
Drumeil Road
BT51 4BB
Offers Over £65,000

028 7083 2000 www.armstronggordon.com Armstrong Gordon are delighted to offer for sale this pleasant half acre site with superb countryside views with the River Bann in the distance. The site itself will own its own new access laneway with all necessary visibility splays in place and services adjacent. There is also the potential for purchasing adjacent lands up to 9 acres in size by separate negotiation.

### **SPECIAL FEATURES:**

- \*\* Planning Ref: LA01/2022/0683/O
- \*\* Outline Planning Permission In Place For Detached Dwelling With Garage
- \*\* Site Size Approx. Half An Acre
- \*\* Further Land Available Beyond Site Size By Negotiation
- \*\* Views Of River Bann In Distance
- \*\* Visibility Splays In Place
- \*\* Sewers Available & Pad For Water & Electric Adjacent To Site
- \*\* Nearby Lane Accesses River Bann
- \*\* Countryside Views To Rear