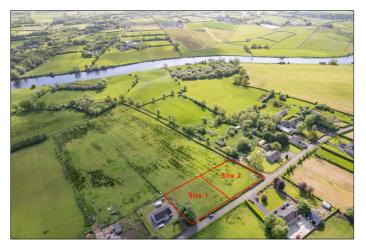

## **AGHADOWEY**

Building site 1 adjacent to 35
Drumeil Road
BT51 4BB
Offers Over £65,000

028 7083 2000 www.armstronggordon.com Armstrong Gordon are delighted to offer for sale this pleasant half acre site with superb countryside views with the River Bann in the distance. The site itself will own its own new access laneway with all necessary visibility splays in place and services adjacent. There is also the potential for purchasing adjacent lands up to 9 acres in size by separate negotiation.

### **SPECIAL FEATURES:**

- \*\* Planning Ref: LA01/2022/0683/O
- \*\* Outline Planning Permission In Place For Detached Dwelling With Garage
- \*\* Site Size Approx. Half An Acre
- \*\* Further Land Available Beyond Site Size By Negotiation
- \*\* Views Of River Bann In Distance
- \*\* Visibility Splays In Place
- \*\* Sewers Available & Pad For Water & Electric Adjacent To Site
- \*\* Nearby Lane Accesses River Bann
- \*\* Countryside Views To Rear