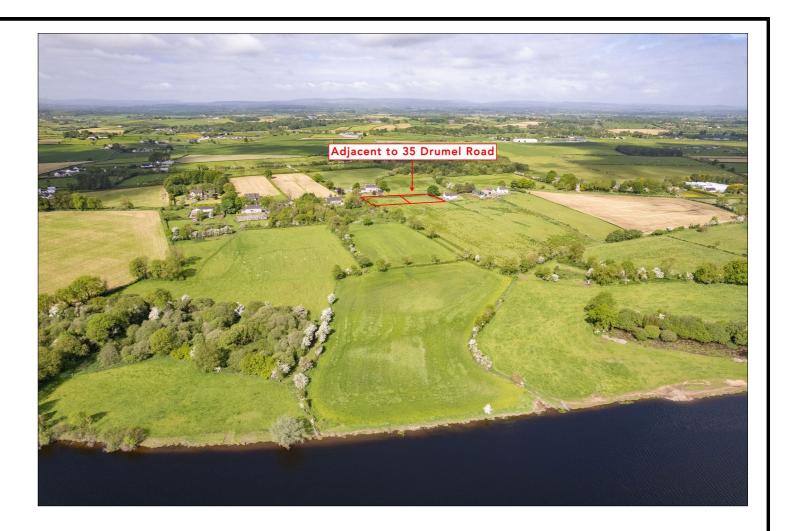

## **AGHADOWEY**

Building site 1 adjacent to 35
Drumeil Road
BT51 4BB
Offers Over £65,000

028 7083 2000 www.armstronggordon.com Armstrong Gordon are delighted to offer for sale this pleasant half acre site with superb countryside views with the River Bann in the distance. The site itself will own its own new access laneway with all necessary visibility splays in place and services adjacent. There is also the potential for purchasing adjacent lands up to 9 acres in size by separate negotiation.

As you come off the Curragh Road from the direction of Coleraine bend right onto the Glenkeen Road. Take your first left onto the Agivey Road and travel past the Brown Trout Golf and Country Inn. Take your second left onto the Drumiel Road and the building site will be located on your right hand side adjacent to No 35.

### **SPECIAL FEATURES:**

- \*\* Planning Ref: LA01/2022/0683/O
- \*\* Outline Planning Permission In Place For Detached Dwelling With Garage
- \*\* Site Size Approx. Half An Acre
- \*\* Further Land Available Beyond Site Size By Negotiation
- \*\* Views Of River Bann In Distance
- \*\* Visibility Splays In Place
- \*\* Sewers Available & Pad For Water & Electric Adjacent To Site
- \*\* Nearby Lane Accesses River Bann
- \*\* Countryside Views To Rear