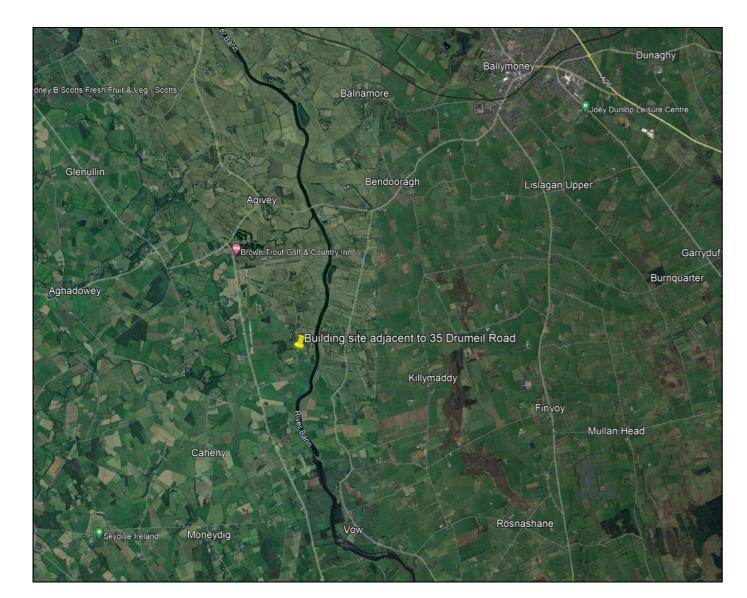

## **AGHADOWEY**

Building site 1 adjacent to 35
Drumeil Road
BT51 4BB
Offers Over £65,000

028 7083 2000 www.armstronggordon.com Armstrong Gordon are delighted to offer for sale this pleasant half acre site with superb countryside views with the River Bann in the distance. The site itself will own its own new access laneway with all necessary visibility splays in place and services adjacent. There is also the potential for purchasing adjacent lands up to 9 acres in size by separate negotiation.

As you come off the Curragh Road from the direction of Coleraine bend right onto the Glenkeen Road. Take your first left onto the Agivey Road and travel past the Brown Trout Golf and Country Inn. Take your second left onto the Drumiel Road and the building site will be located on your right hand side adjacent to No 35.