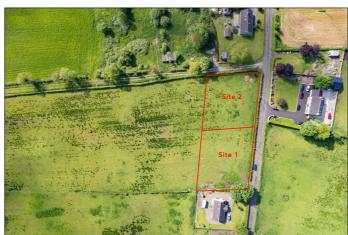

## **AGHADOWEY**

Building site 1 adjacent to 35
Drumeil Road
BT51 4BB
Offers Over £65,000

028 7083 2000 www.armstronggordon.com Armstrong Gordon are delighted to offer for sale this pleasant half acre site with superb countryside views with the River Bann in the distance. The site itself will own its own new access laneway with all necessary visibility splays in place and services adjacent. There is also the potential for purchasing adjacent lands up to 9 acres in size by separate negotiation.

### **SPECIAL FEATURES:**

- \*\* Planning Ref: LA01/2022/0683/O
- \*\* Outline Planning Permission In Place For Detached Dwelling With Garage
- \*\* Site Size Approx. Half An Acre
- \*\* Further Land Available Beyond Site Size By Negotiation
- \*\* Views Of River Bann In Distance
- \*\* Visibility Splays In Place
- \*\* Sewers Available & Pad For Water & Electric Adjacent To Site
- \*\* Nearby Lane Accesses River Bann
- \*\* Countryside Views To Rear