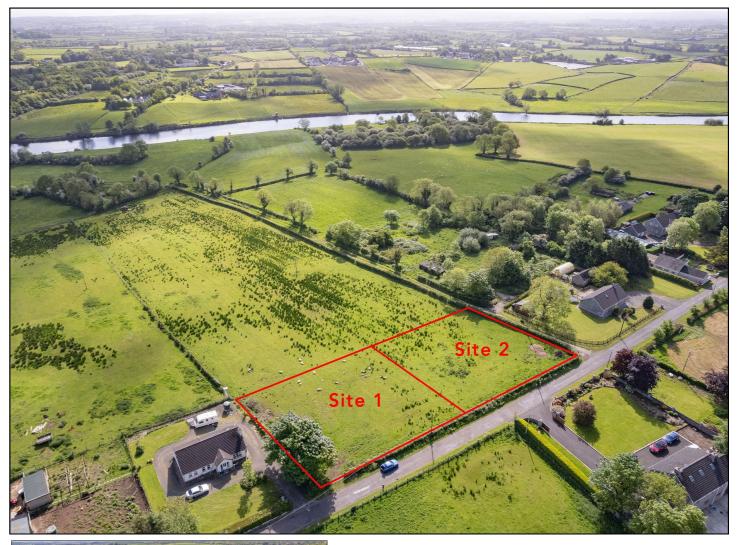

## **AGHADOWEY**

Building site 1 adjacent to 35
Drumeil Road
BT51 4BB
Offers Over £65,000

028 7083 2000 www.armstronggordon.com Armstrong Gordon are delighted to offer for sale this pleasant half acre site with superb countryside views with the River Bann in the distance. The site itself will own its own new access laneway with all necessary visibility splays in place and services adjacent. There is also the potential for purchasing adjacent lands up to 9 acres in size by separate negotiation.

### **SPECIAL FEATURES:**

- \*\* Planning Ref: LA01/2022/0683/O
- \*\* Outline Planning Permission In Place For Detached Dwelling With Garage
- \*\* Site Size Approx. Half An Acre
- \*\* Further Land Available Beyond Site Size By Negotiation
- \*\* Views Of River Bann In Distance
- \*\* Visibility Splays In Place
- \*\* Sewers Available & Pad For Water & Electric Adjacent To Site
- \*\* Nearby Lane Accesses River Bann
- \*\* Countryside Views To Rear