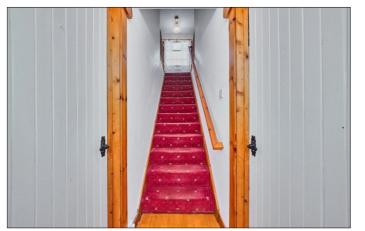

#### **Entrance Hall:**

2'10 with solid wood floor.

#### Landing:

With hot press and access to roof space.