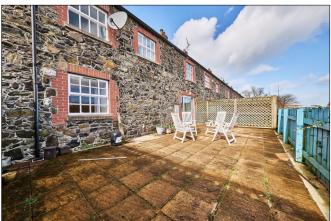

#### **EXTERIOR FEATURES:**

Garden to rear is fully fenced in with paved patio area. Light to front and rear. Paviour parking to front of property.