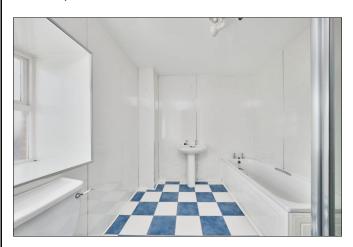

#### Bathroom:

With white suite comprising w.c., wash hand basin, PVC cladded walk in shower cubicle with electric shower, PVC cladded walls and extractor fan.