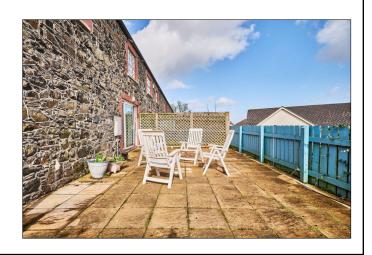

#### **EXTERIOR FEATURES:**

Garden to rear is fully fenced in with paved patio area. Light to front and rear. Paviour parking to front of property.