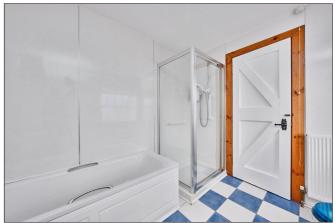

#### Bathroom:

With white suite comprising w.c., wash hand basin, PVC cladded walk in shower cubicle with electric shower, PVC cladded walls and extractor fan.