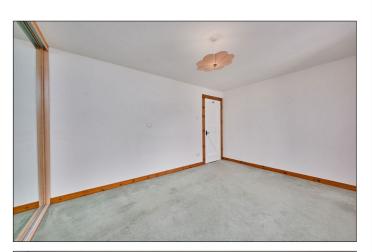

centrepiece and solid wood floor. 18'9 x 12'9









With undermount bowl and half stainless steel sink unit with single drainer, high and low level built in units set in granite worktops and upstands, integrated ceramic hob, stainless steel 'Neff' oven and stainless steel extractor fan above with glass splashback, integrated eye level microwave, space for 'Rayburn' cooker with wood mantle above, space for American style fridge freezer, glass display cabinets, pull out larder cupboards, saucepan drawers, under stairs storage cupboard, tiled floor and sliding patio doors leading to paved rear garden.











#### Landing:

With hot press and access to roof space.

#### Bedroom 1:

With built in mirrored slide robes. 13'5 x 10'3



Bedroom 2:

With built in wardrobe. 12'11 x 10'7









#### Bedroom 3:

11'9 x 8'0





#### Bathroom:

With white suite comprising w.c., wash hand basin, PVC cladded walk in shower cubicle with electric shower, PVC cladded walls and extractor fan.





#### **EXTERIOR FEATURES:**

Garden to rear is fully fenced in with paved patio area. Light to front and rear. Paviour parking to front of property.

#### **SPECIAL FEATURES:**

- \*\* Oil Fired Central Heating
- \*\* Farmhouse Style Pane Glass Windows
- \*\* Courtyard Style Setting
- \*\* Sainsburys, M&S, B&Q & Other Outlets
  Within Close Proximity

#### **TENURE:**

TBC

#### **CAPITAL VALUE:**

£150,000 (Rates: £1395. 75 p/a approx.)



#### **MANAGEMENT COMPANY:**

Please note that all purchasers will become Shareholders in a Management Company formed to provide buildings insurance and