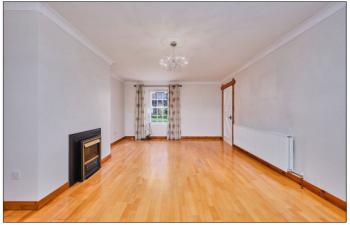

#### Lounge:

With recess for fire, cornicing, centrepiece and solid wood floor. 18'9 x 12'9

With undermount bowl and half stainless steel sink unit with single drainer, high and low level built in units set in granite worktops and upstands, integrated ceramic hob, stainless steel 'Neff' oven and stainless steel extractor fan above with glass splashback, integrated eye level microwave, space for 'Rayburn' cooker with wood mantle above, space for American style fridge freezer, glass display cabinets, pull out larder cupboards, saucepan drawers, under stairs storage cupboard, tiled floor and sliding patio doors leading to paved rear garden.