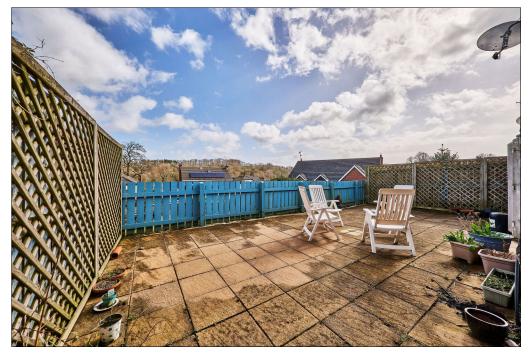

#### **EXTERIOR FEATURES:**

Garden to rear is fully fenced in with paved patio area. Light to front and rear. Paviour parking to front of property.