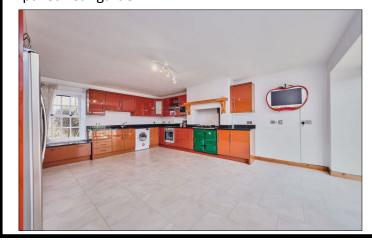

#### Lounge:

With recess for fire, cornicing, centrepiece and solid wood floor. 18'9 x 12'9

With undermount bowl and half stainless steel sink unit with single drainer, high and low level built in units set in granite worktops and upstands, integrated ceramic hob, stainless steel 'Neff' oven and stainless steel extractor fan above with glass splashback, integrated eye level microwave, space for 'Rayburn' cooker with wood mantle above, space for American style fridge freezer, glass display cabinets, pull out larder cupboards, saucepan drawers, under stairs storage cupboard, tiled floor and sliding patio doors leading to paved rear garden.