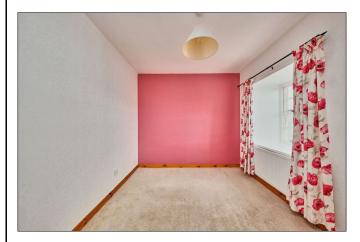

#### Bedroom 1:

With built in mirrored slide robes. 13'5 x 10'3

Bedroom 2:

With built in wardrobe. 12'11 x 10'7