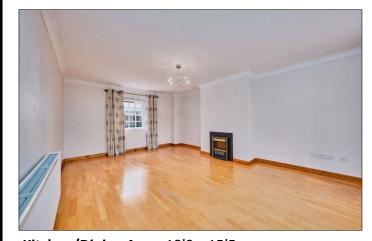

#### Lounge:

With recess for fire, cornicing, centrepiece and solid wood floor. 18'9 x 12'9

With undermount bowl and half stainless steel sink unit with single drainer, high and low level built in units set in granite worktops and upstands, integrated ceramic hob, stainless steel 'Neff' oven and stainless steel extractor fan above with glass splashback, integrated eye level microwave, space for 'Rayburn' cooker with wood mantle above, space for American style fridge freezer, glass display cabinets, pull out larder cupboards, saucepan drawers, under stairs storage cupboard, tiled floor and sliding patio doors leading to paved rear garden.