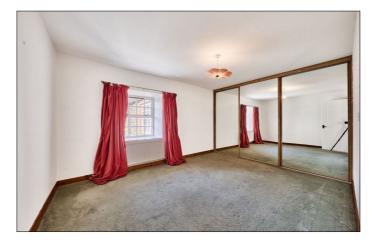

#### Bedroom 1:

With built in mirrored slide robes. 13'5 x 10'3

Bedroom 2:

With built in wardrobe. 12'11 x 10'7