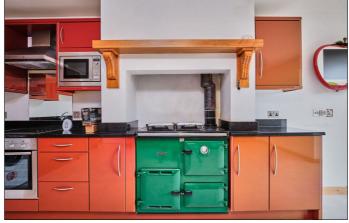

#### Lounge:

With recess for fire, cornicing, centrepiece and solid wood floor. 18'9 x 12'9

With undermount bowl and half stainless steel sink unit with single drainer, high and low level built in units set in granite worktops and upstands, integrated ceramic hob, stainless steel 'Neff' oven and stainless steel extractor fan above with glass splashback, integrated eye level microwave, space for 'Rayburn' cooker with wood mantle above, space for American style fridge freezer, glass display cabinets, pull out larder cupboards, saucepan drawers, under stairs storage cupboard, tiled floor and sliding patio doors leading to paved rear garden.