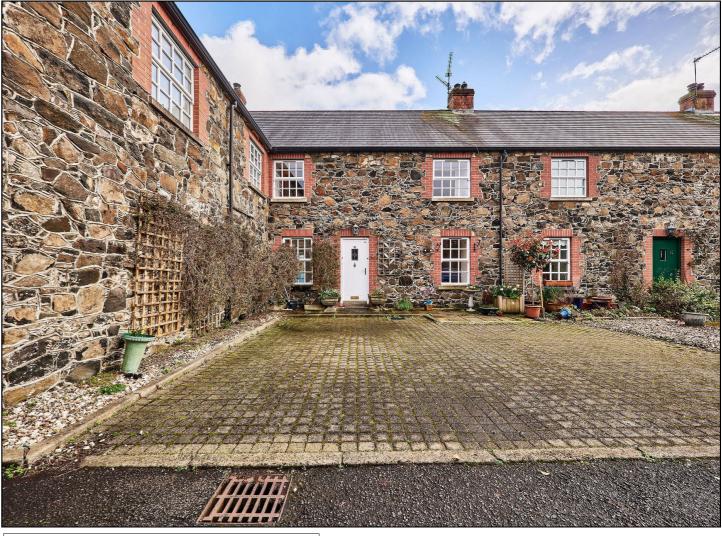

### **COLERAINE**

10 Somerset Mews
BT51 3LX
Offers Over £205,000

028 7083 2000 www.armstronggordon.com A delightful and enchanting three bedroom mid-terrace courtyard style mews house located in one of the most attractive and picturesque settings in Coleraine above the River Bann. Offering well laid out accommodation throughout, the property retains many of its original features and is built in old stone blocks to give it a very authentic and old world feel. Location wise, the property will ensure ease of access to the commuter via main arterial routes to Belfast and Londonderry and of particular note is the fact that this property lies within the catchment area of a selection of the towns' main schools. Please call us at your earliest opportunity to arrange a viewing.

#### **EXTERIOR FEATURES:**

Garden to rear is fully fenced in with paved patio area. Light to front and rear. Paviour parking to front of property.