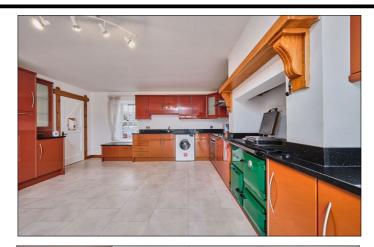

#### Lounge:

With recess for fire, cornicing, centrepiece and solid wood floor. 18'9 x 12'9

With undermount bowl and half stainless steel sink unit with single drainer, high and low level built in units set in granite worktops and upstands, integrated ceramic hob, stainless steel 'Neff' oven and stainless steel extractor fan above with glass splashback, integrated eye level microwave, space for 'Rayburn' cooker with wood mantle above, space for American style fridge freezer, glass display cabinets, pull out larder cupboards, saucepan drawers, under stairs storage cupboard, tiled floor and sliding patio doors leading to paved rear garden.