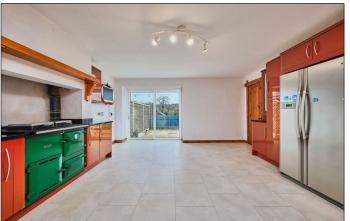

#### Lounge:

With recess for fire, cornicing, centrepiece and solid wood floor. 18'9 x 12'9

With undermount bowl and half stainless steel sink unit with single drainer, high and low level built in units set in granite worktops and upstands, integrated ceramic hob, stainless steel 'Neff' oven and stainless steel extractor fan above with glass splashback, integrated eye level microwave, space for 'Rayburn' cooker with wood mantle above, space for American style fridge freezer, glass display cabinets, pull out larder cupboards, saucepan drawers, under stairs storage cupboard, tiled floor and sliding patio doors leading to paved rear garden.