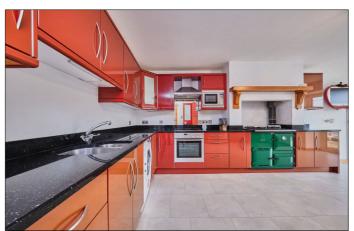

#### Lounge:

With recess for fire, cornicing, centrepiece and solid wood floor. 18'9 x 12'9

With undermount bowl and half stainless steel sink unit with single drainer, high and low level built in units set in granite worktops and upstands, integrated ceramic hob, stainless steel 'Neff' oven and stainless steel extractor fan above with glass splashback, integrated eye level microwave, space for 'Rayburn' cooker with wood mantle above, space for American style fridge freezer, glass display cabinets, pull out larder cupboards, saucepan drawers, under stairs storage cupboard, tiled floor and sliding patio doors leading to paved rear garden.