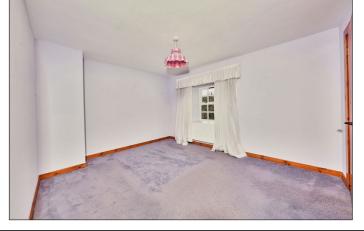

#### Bedroom 1:

With built in mirrored slide robes. 13'5 x 10'3

Bedroom 2:

With built in wardrobe. 12'11 x 10'7