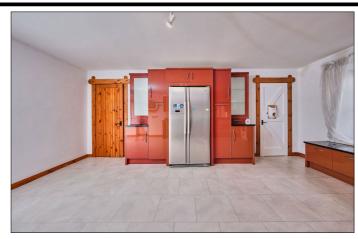

#### Lounge:

With recess for fire, cornicing, centrepiece and solid wood floor. 18'9 x 12'9

With undermount bowl and half stainless steel sink unit with single drainer, high and low level built in units set in granite worktops and upstands, integrated ceramic hob, stainless steel 'Neff' oven and stainless steel extractor fan above with glass splashback, integrated eye level microwave, space for 'Rayburn' cooker with wood mantle above, space for American style fridge freezer, glass display cabinets, pull out larder cupboards, saucepan drawers, under stairs storage cupboard, tiled floor and sliding patio doors leading to paved rear garden.