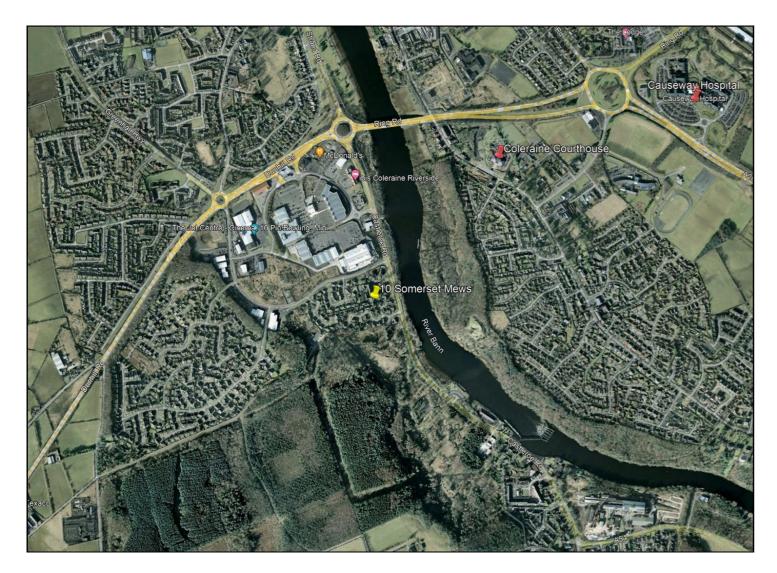

### **COLERAINE**

10 Somerset Mews
BT51 3LX
Offers Over £205,000

028 7083 2000 www.armstronggordon.com A delightful and enchanting three bedroom mid-terrace courtyard style mews house located in one of the most attractive and picturesque settings in Coleraine above the River Bann. Offering well laid out accommodation throughout, the property retains many of its original features and is built in old stone blocks to give it a very authentic and old world feel. Location wise, the property will ensure ease of access to the commuter via main arterial routes to Belfast and Londonderry and of particular note is the fact that this property lies within the catchment area of a selection of the towns' main schools. Please call us at your earliest opportunity to arrange a viewing.

From Castleroe Road take your second right after the entrance to B&Q, Sainsburys etc. Take your first left off the Somerset Road into Feenagh Park and the entrance to Somerset Mews will be straight ahead of you. No 10 will be located at the far end through the arch.