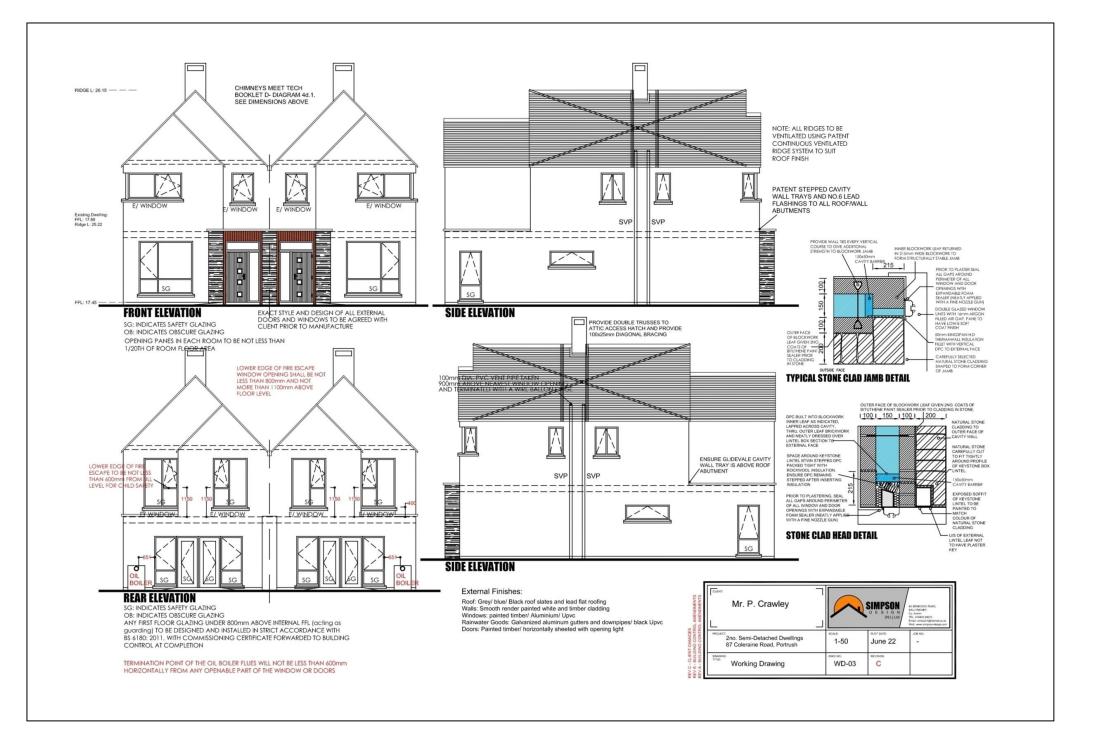

## PORTRUSH

2 New Semi-detached dwellings at

87 Coleraine Road

**BT56 HN8** 

Offers Over £425,000 each

028 7083 2000 www.armstronggordon.com Armstrong Gordon are delighted to offer for sale 2 truly spectacular four bedroom, luxury semi-detached, architecturally designed bespoke new homes, with a contemporary atmosphere and extending to approximately 1450 Sq Ft of living space. Located in a very established residential area, the property benefits from excellent living accommodation with a choice of a full turnkey package for your new home. Located in the popular seaside resort of Portrush, the property benefits from being on the doorstep of many fine attractions including Royal Portrush Golf Club, currently on The Open Championship Circuit, beaches and an excellent choice of well known eating establishments. This contemporary home is sure to create interest to those acquiring a luxury modern home in a stunning location with a superbly sized site.

## **SPECIAL FEATURES:**

- \*\* Oil Fired Central Heating
- \*\* PVC Double Glazed Windows & Doors
- \*\* Full Turnkey Package To Include Kitchen With Appliances, Bathroom & Ensuite, Tiling, Floor Coverings, Painting, Stove/Fireplace
- \*\* 6 Ft Fencing To Rear & Side
- \*\* Gardens Laid In Lawn With Timber Decking Area
- \*\* 2 Parking Spaces Per Property (Paviour Brick)
- \*\* Feature Stone Surrounding Front Entrance Door
- \*\* Timber Cladding Fitted To Front & Rear
- \*\* Potential For Views Of West Strand Beach From First Floor