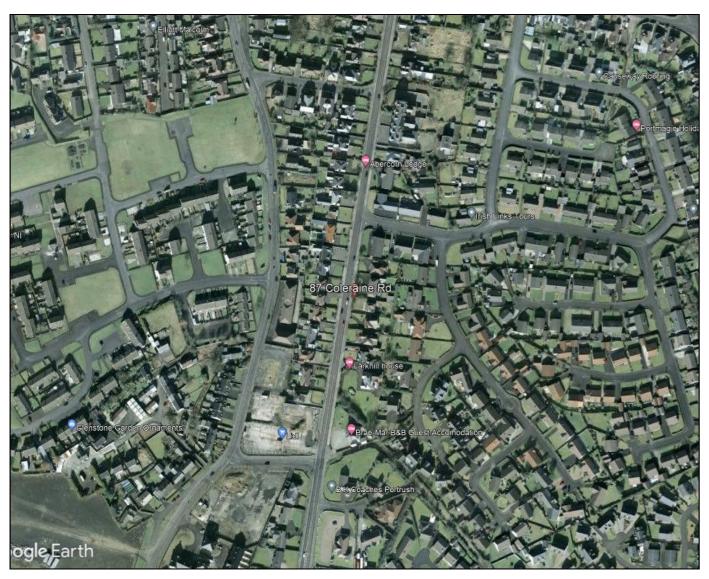

Travelling into Portrush on the Coleraine Road, Number 87 will be located on your right hand side after the Hillside petrol station and Errigle Court.