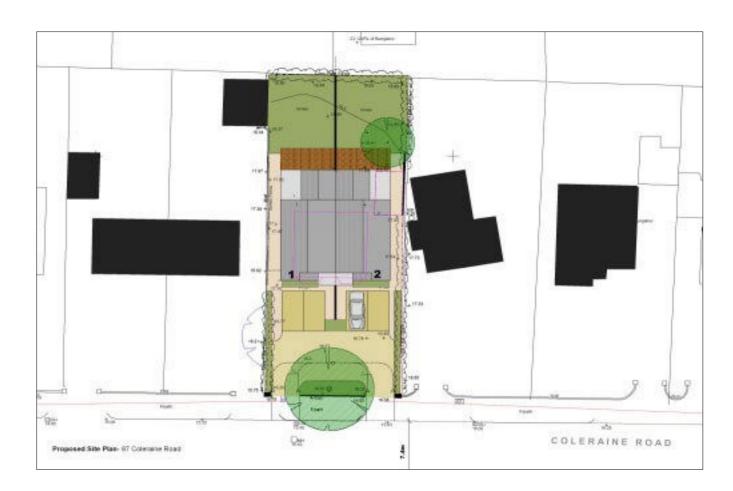

## PORTRUSH

2 New Semi-detached dwellings at

87 Coleraine Road

**BT56 HN8** 

Offers Over £425,000 each

028 7083 2000 www.armstronggordon.com Armstrong Gordon are delighted to offer for sale 2 truly spectacular four bedroom, luxury semi-detached, architecturally designed bespoke new homes, with a contemporary atmosphere and extending to approximately 1450 Sq Ft of living space. Located in a very established residential area, the property benefits from excellent living accommodation with a choice of a full turnkey package for your new home. Located in the popular seaside resort of Portrush, the property benefits from being on the doorstep of many fine attractions including Royal Portrush Golf Club, currently on The Open Championship Circuit, beaches and an excellent choice of well known eating establishments. This contemporary home is sure to create interest to those acquiring a luxury modern home in a stunning location with a superbly sized site.

Travelling into Portrush on the Coleraine Road, Number 87 will be located on your right hand side after the Hillside petrol station and Errigle Court.