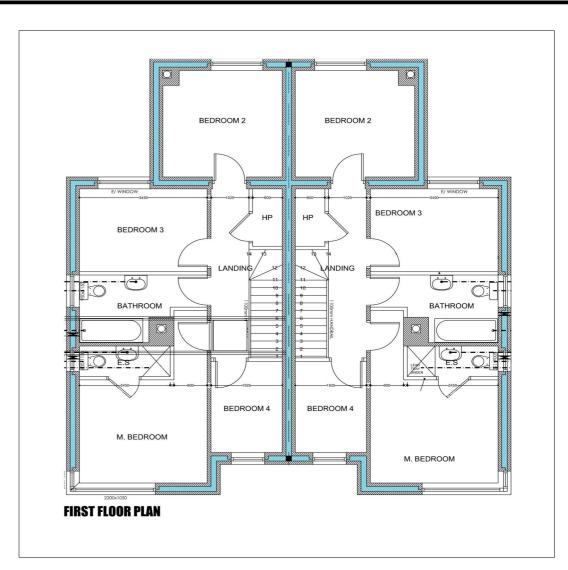

## PORTRUSH

2 New Semi-detached dwellings at

87 Coleraine Road

**BT56 HN8** 

Offers Over £425,000 each

028 7083 2000 www.armstronggordon.com Armstrong Gordon are delighted to offer for sale 2 truly spectacular four bedroom, luxury semi-detached, architecturally designed bespoke new homes, with a contemporary atmosphere and extending to approximately 1450 Sq Ft of living space. Located in a very established residential area, the property benefits from excellent living accommodation with a choice of a full turnkey package for your new home. Located in the popular seaside resort of Portrush, the property benefits from being on the doorstep of many fine attractions including Royal Portrush Golf Club, currently on The Open Championship Circuit, beaches and an excellent choice of well known eating establishments. This contemporary home is sure to create interest to those acquiring a luxury modern home in a stunning location with a superbly sized site.