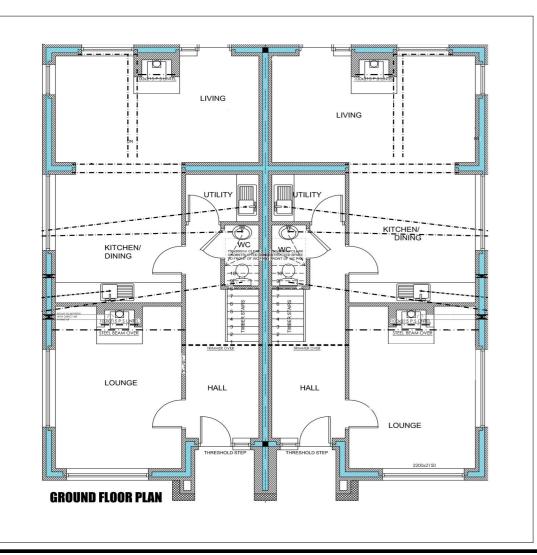

## PORTRUSH

2 New Semi-detached dwellings at

87 Coleraine Road

**BT56 HN8** 

Offers Over £425,000 each

028 7083 2000 www.armstronggordon.com Armstrong Gordon are delighted to offer for sale 2 truly spectacular four bedroom, luxury semi-detached, architecturally designed bespoke new homes, with a contemporary atmosphere and extending to approximately 1450 Sq Ft of living space. Located in a very established residential area, the property benefits from excellent living accommodation with a choice of a full turnkey package for your new home. Located in the popular seaside resort of Portrush, the property benefits from being on the doorstep of many fine attractions including Royal Portrush Golf Club, currently on The Open Championship Circuit, beaches and an excellent choice of well known eating establishments. This contemporary home is sure to create interest to those acquiring a luxury modern home in a stunning location with a superbly sized site.

## **SPECIAL FEATURES:**

- \*\* Oil Fired Central Heating
- \*\* PVC Double Glazed Windows & Doors
- \*\* Full Turnkey Package To Include Kitchen With Appliances, Bathroom & Ensuite, Tiling, Floor Coverings, Painting, Stove/Fireplace
- \*\* 6 Ft Fencing To Rear & Side
- \*\* Gardens Laid In Lawn With Timber Decking Area
- \*\* 2 Parking Spaces Per Property (Paviour Brick)
- \*\* Feature Stone Surrounding Front Entrance Door
- \*\* Timber Cladding Fitted To Front & Rear
- \*\* Potential For Views Of West Strand Beach From First Floor