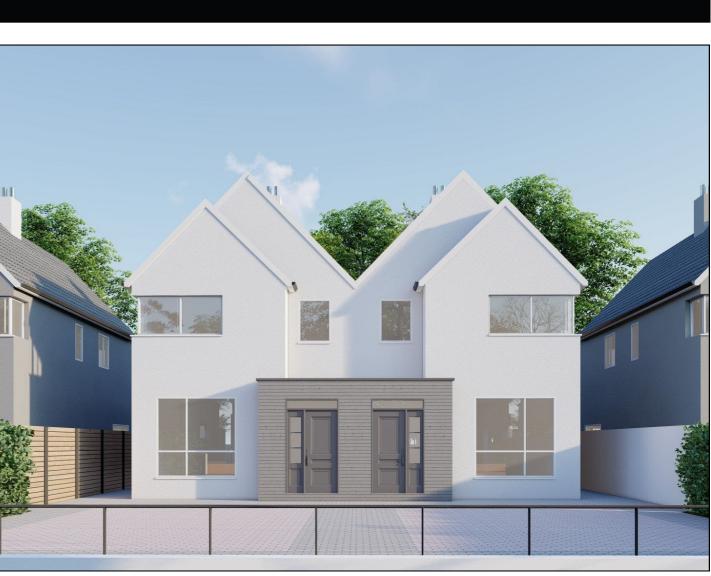

## PORTRUSH

2 New Semi-detached dwellings at

87 Coleraine Road

**BT56 HN8** 

Offers Over £425,000 each

028 7083 2000 www.armstronggordon.com Armstrong Gordon are delighted to offer for sale 2 truly spectacular four bedroom, luxury semi-detached, architecturally designed bespoke new homes, with a contemporary atmosphere and extending to approximately 1450 Sq Ft of living space. Located in a very established residential area, the property benefits from excellent living accommodation with a choice of a full turnkey package for your new home. Located in the popular seaside resort of Portrush, the property benefits from being on the doorstep of many fine attractions including Royal Portrush Golf Club, currently on The Open Championship Circuit, beaches and an excellent choice of well known eating establishments. This contemporary home is sure to create interest to those acquiring a luxury modern home in a stunning location with a superbly sized site.

## **SPECIAL FEATURES:**

- \*\* Oil Fired Central Heating
- \*\* PVC Double Glazed Windows & Doors
- \*\* Full Turnkey Package To Include Kitchen With Appliances, Bathroom & Ensuite, Tiling, Floor Coverings, Painting, Stove/Fireplace
- \*\* 6 Ft Fencing To Rear & Side
- \*\* Gardens Laid In Lawn With Timber Decking Area
- \*\* 2 Parking Spaces Per Property (Paviour Brick)
- \*\* Feature Stone Surrounding Front Entrance Door
- \*\* Timber Cladding Fitted To Front & Rear
- \*\* Potential For Views Of West Strand Beach From First Floor