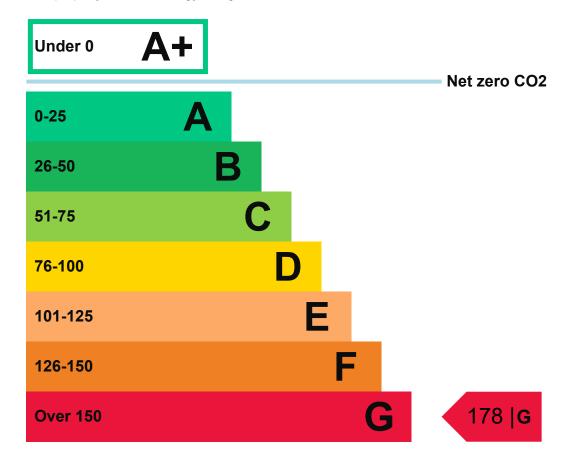

#### **Energy efficiency rating for this property**

This property's current energy rating is G.

Properties are given a rating from A+ (most efficient) to G (least efficient).

Properties are also given a score. The larger the number, the more carbon dioxide (CO2) your property is likely to emit.

#### How this property compares to others

Properties similar to this one could have ratings:

#### Breakdown of this property's energy performance