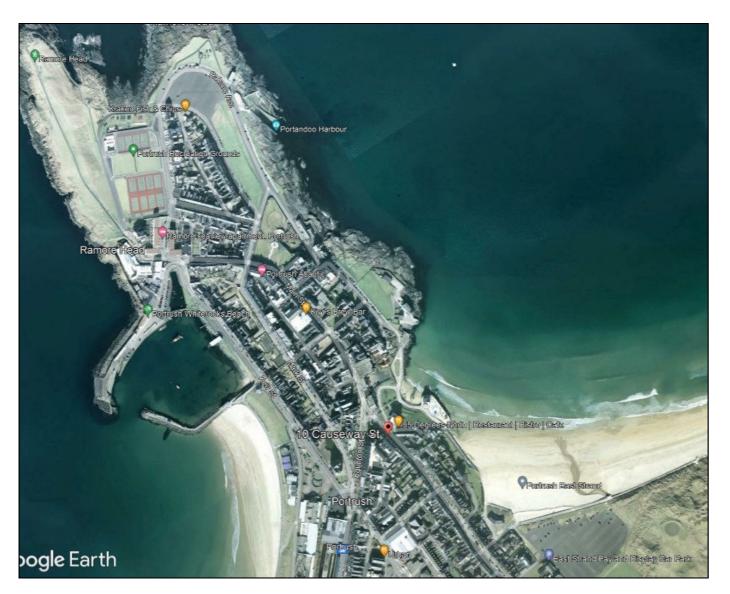

As you proceed along Main Street in Portrush veer left onto Causeway Street and Unit 1, 10 Causeway Street will be located on your right, immediately opposite the North 55 Restaurant in the centre of Portrush.