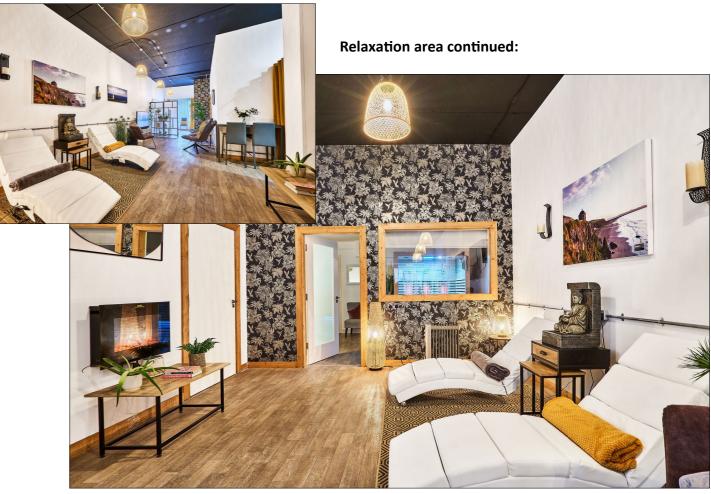

ACCOMMODATION COMPRISES:

**Relaxation Area:** 31'7 x 10'6 (measurement to include reception area)