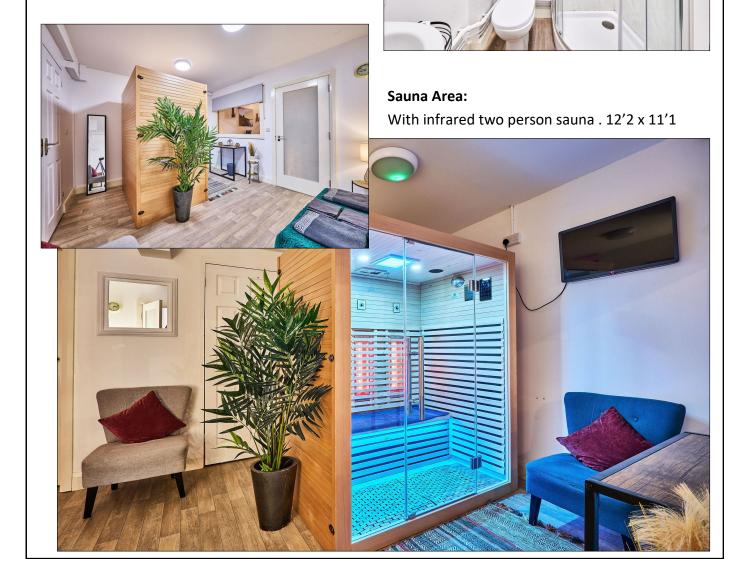

ACCOMMODATION COMPRISES:

**Relaxation Area:** 31'7 x 10'6 (measurement to include reception area)