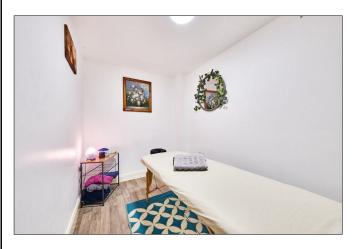

## **Utility Room:**

With single drainer stainless steel sink unit, high and low level units, plumbed for automatic washing machine. 6'10 x 5'10

**Massage Room:** 11'0 x 6'11