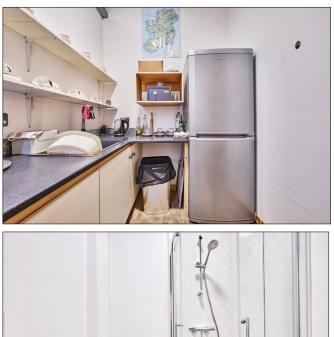

### Kitchen:

With stainless steel sink unit, low level units, integrated ceramic hob with extractor fan above, space for fridge freezer. 8'0 x 6'6

## Shower Room:

With w.c., wash hand basin, fully pvc clad walk in shower cubicle with mains shower.