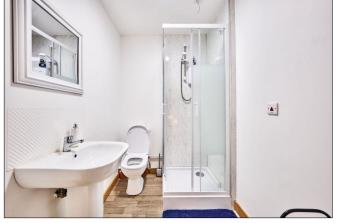

## Shower Room:

With w.c., wash hand basin, fully pvc clad walk in shower cubicle with mains shower.

#### Shower Room:

With w.c., wash hand basin with tiled splashback, fully pvc clad walk in shower cubicle with mains shower.