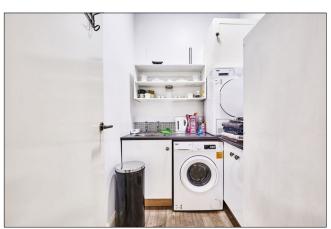

### Kitchen:

With stainless steel sink unit, low level units, integrated ceramic hob with extractor fan above, space for fridge freezer. 8'0 x 6'6

## **Utility Room:**

With single drainer stainless steel sink unit, high and low level units, plumbed for automatic washing machine. 6'10 x 5'10

**Massage Room:** 11'0 x 6'11