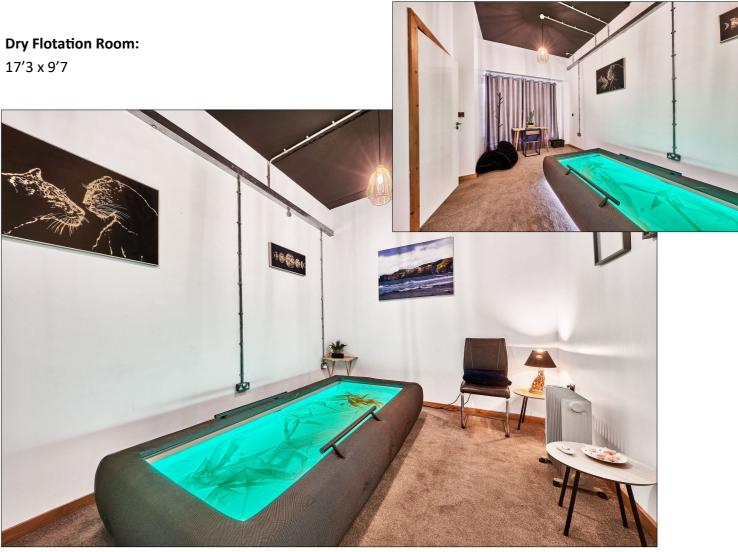

ACCOMMODATION COMPRISES:

**Relaxation Area:** 31'7 x 10'6 (measurement to include reception area)