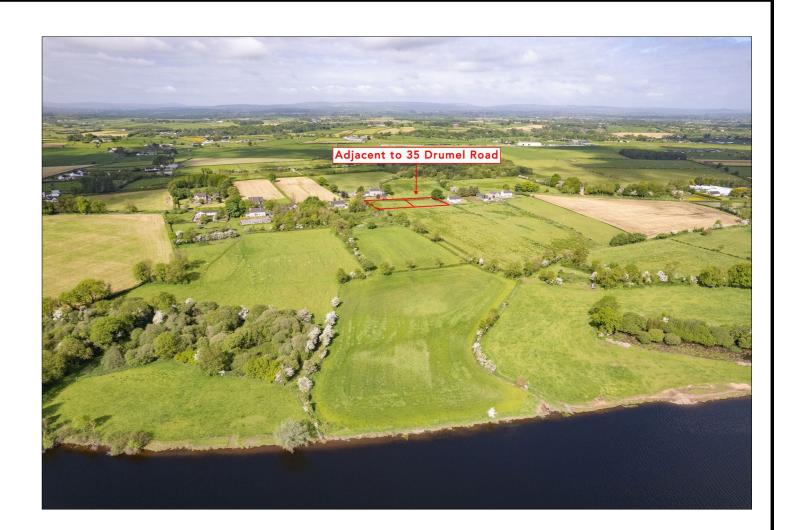

## ARMSTRONG GORDON

028 7083 2000 www.armstronggordon.com Armstrong Gordon are delighted to offer for sale this pleasant half acre site with superb countryside views with the River Bann in the distance. The site itself will own its own new access laneway with all necessary visibility splays in place and services adjacent.

As you come off the Curragh Road from the direction of Coleraine bend right onto the Glenkeen Road. Take your first left onto the Agivey Road and travel past the Brown Trout Golf and Country Inn. Take your second left onto the Drumiel Road and the building site will be located on your right hand side adjacent to No 35.

## **SPECIAL FEATURES:**

- \*\* Planning Ref: LA01/2022/0683/O
- \*\* Outline Planning Permission In Place For Detached Dwelling With Garage
- \*\* Site Size Approx. Half An Acre
- \*\* Further Land Available Beyond Site Size By Negotiation
- \*\* Views Of River Bann In Distance
- \*\* Visibility Splays In Place
- \*\* Sewers Available & Pad For Water & Electric Adjacent To Site
- \*\* Nearby Lane Accesses River Bann
- \*\* Countryside Views To Rear