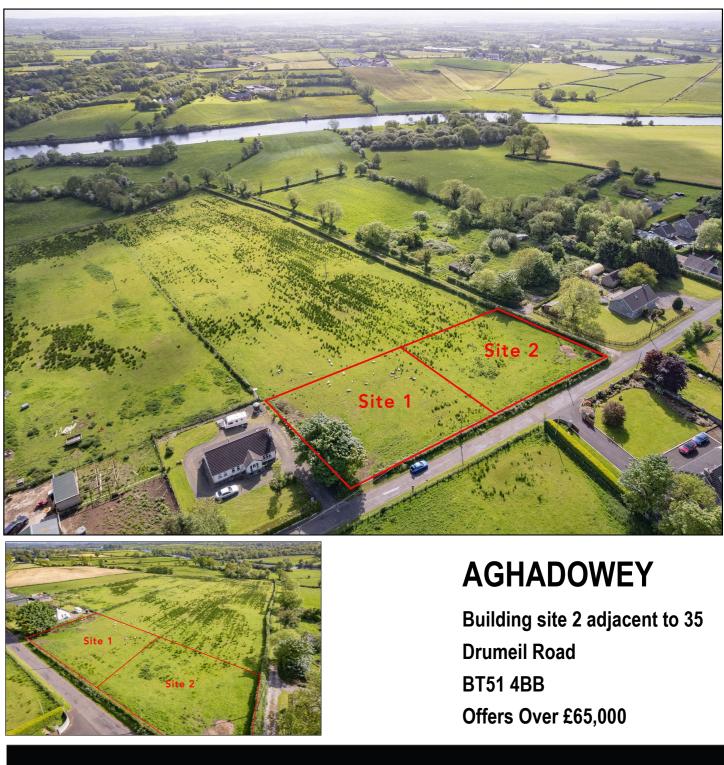

## ARMSTRONG GORDON

028 7083 2000 www.armstronggordon.com Armstrong Gordon are delighted to offer for sale this pleasant half acre site with superb countryside views with the River Bann in the distance. The site itself will own its own new access laneway with all necessary visibility splays in place and services adjacent.

## **SPECIAL FEATURES:**

- \*\* Planning Ref: LA01/2022/0683/O
- \*\* Outline Planning Permission In Place For Detached Dwelling With Garage
- \*\* Site Size Approx. Half An Acre
- \*\* Further Land Available Beyond Site Size By Negotiation
- \*\* Views Of River Bann In Distance
- \*\* Visibility Splays In Place
- \*\* Sewers Available & Pad For Water & Electric Adjacent To Site
- \*\* Nearby Lane Accesses River Bann
- \*\* Countryside Views To Rear