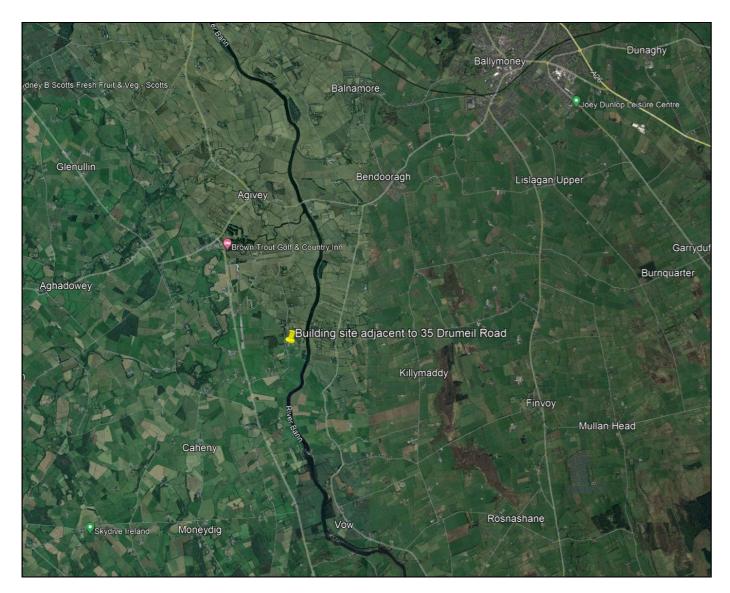

As you come off the Curragh Road from the direction of Coleraine bend right onto the Glenkeen Road. Take your first left onto the Agivey Road and travel past the Brown Trout Golf and Country Inn. Take your second left onto the Drumiel Road and the building site will be located on your right hand side adjacent to No 35.