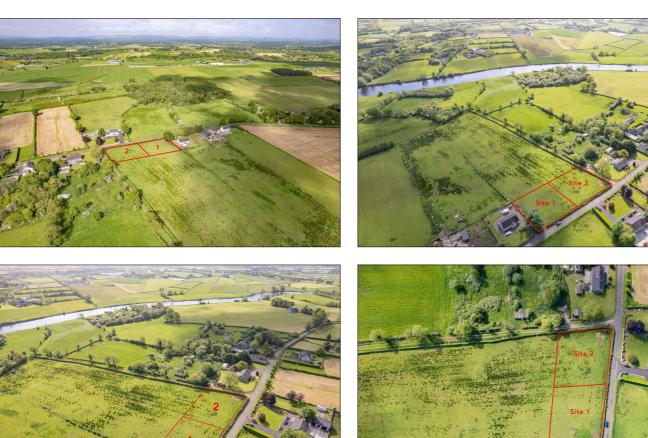

## ARMSTRONG GORDON

028 7083 2000 www.armstronggordon.com Armstrong Gordon are delighted to offer for sale this pleasant half acre site with superb countryside views with the River Bann in the distance. The site itself will own its own new access laneway with all necessary visibility splays in place and services adjacent.

## **SPECIAL FEATURES:**

- \*\* Planning Ref: LA01/2022/0683/O
- \*\* Outline Planning Permission In Place For Detached Dwelling With Garage
- \*\* Site Size Approx. Half An Acre
- \*\* Further Land Available Beyond Site Size By Negotiation
- \*\* Views Of River Bann In Distance
- \*\* Visibility Splays In Place
- \*\* Sewers Available & Pad For Water & Electric Adjacent To Site
- \*\* Nearby Lane Accesses River Bann
- \*\* Countryside Views To Rear