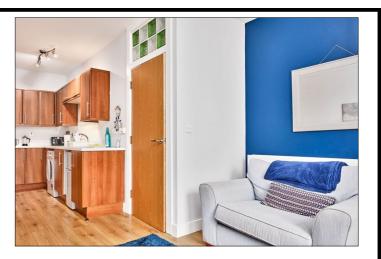

#### Kitchen:

With bowl and half stainless steel sink unit, high and low level built in units, stainless steel integrated oven and ceramic hob with stainless steel extractor fan above and glass splashback, plumbed for automatic washing machine, space for fridge freezer, over head storage, saucepan drawer and laminate wood floor.