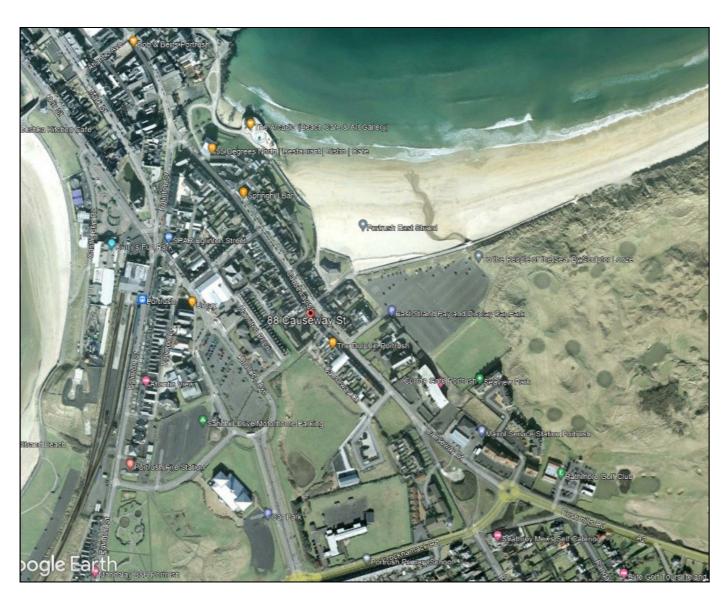

# PORTRUSH

Apt 1, 88 Causeway Street BT56 8AE Offers Over £164,500

028 7083 2000 www.armstronggordon.com A beautiful ground floor two bedroom apartment which is in excellent condition right through and has been carefully modernised throughout. Offering well laid out accommodation, the property has been very well maintained by the current vendors. Located in the heart of Portrush, the property is literally across the road from the East Strand Beach and within walking distance to Portrush town centre and Royal Portrush Golf Club which will be hosting the 148th Open Championship in 2025.

Approaching Portrush from either Coleraine or Portstewart, proceed onto Croc na mac Road at the police station. Proceed straight through the first roundabout and turn left at the second roundabout onto Causeway Street. No.88 will be located on your left just after the entrance to East Strand Beach on your right.