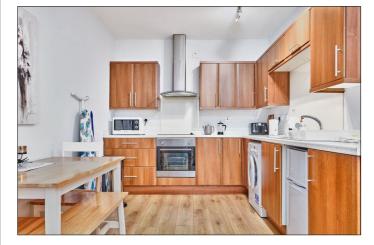

# Entrance Porch:

Entrance Hall:

4'9 wide with tiled floor.

**Open plan Lounge/Kitchen/Dining Area:** 

With laminate wood floor. 25'10 x 12'9

#### Kitchen:

With bowl and half stainless steel sink unit, high and low level built in units, stainless steel integrated oven and ceramic hob with stainless steel extractor fan above and glass splashback, plumbed for automatic washing machine, space for fridge freezer, over head storage, saucepan drawer and laminate wood floor.