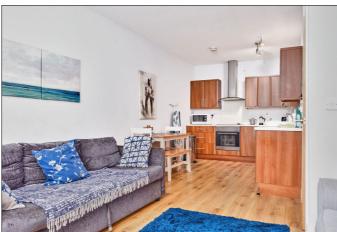

# Entrance Porch:

Entrance Hall:

4'9 wide with tiled floor.

**Open plan Lounge/Kitchen/Dining Area:** 

With laminate wood floor. 25'10 x 12'9

#### Kitchen:

With bowl and half stainless steel sink unit, high and low level built in units, stainless steel integrated oven and ceramic hob with stainless steel extractor fan above and glass splashback, plumbed for automatic washing machine, space for fridge freezer, over head storage, saucepan drawer and laminate wood floor.