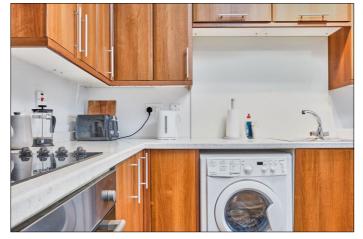

#### Kitchen:

With bowl and half stainless steel sink unit, high and low level built in units, stainless steel integrated oven and ceramic hob with stainless steel extractor fan above and glass splashback, plumbed for automatic washing machine, space for fridge freezer, over head storage, saucepan drawer and laminate wood floor.