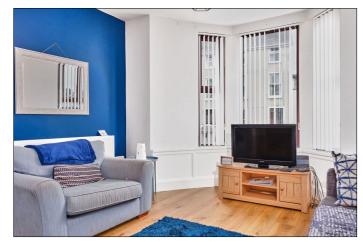

# Entrance Porch:

Entrance Hall:

4'9 wide with tiled floor.

**Open plan Lounge/Kitchen/Dining Area:** 

With laminate wood floor. 25'10 x 12'9

# Lounge:

With wood panelling below window and laminate wood floor. 12'8 x 11'2