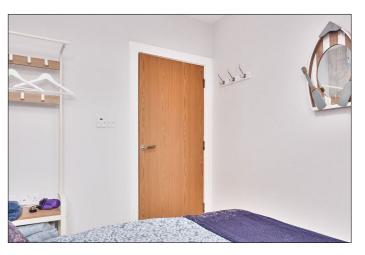

# Entrance Porch:

Entrance Hall:

4'9 wide with tiled floor.

**Open plan Lounge/Kitchen/Dining Area:** 

With laminate wood floor. 25'10 x 12'9

# Lounge:

With wood panelling below window and laminate wood floor. 12'8 x 11'2