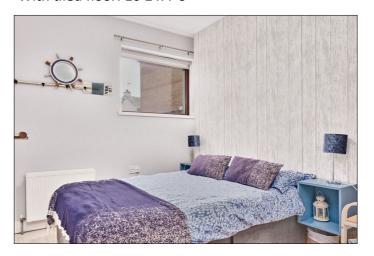

urn left at the second roundabout onto Causeway Street. No.88 will be located on your left just after the entrance to East Strand Beach on your right.

\_

## ACCOMMODATION COMPRISES:

# Entrance Porch:

Entrance Hall:

4'9 wide with tiled floor.

**Open plan Lounge/Kitchen/Dining Area:** 

With laminate wood floor. 25'10 x 12'9

# Lounge:

With wood panelling below window and laminate wood floor. 12'8 x 11'2



#### Kitchen:

With bowl and half stainless steel sink unit, high and low level built in units, stainless steel integrated oven and ceramic hob with stainless steel extractor fan above and glass splashback, plumbed for automatic washing machine, space for fridge freezer, over head storage, saucepan drawer and laminate wood floor.







**Bedroom 1:** With tiled floor. 10'2 x 7'9



Bedroom 2:



#### Shower Room:

With w.c., wash hand basin, fully PVC cladded walk in shower cubicle with rainfall shower fitting and additional electric shower, chrome towel rail and tiled floor.











# **EXTERIOR FEATURES:**

Outside to front there is a concrete garden area.

## **SPECIAL FEATURES:**

- \*\* Oil Fired Central Heating
- \*\* PVC Double Glazed Windows
- \*\* Superb Location Close To East Strand Beach
- \*\* Private Patio At Front Belongs To This Apartment

# TENURE:

Leasehold

# CAPITAL VALUE:

£55,000 (Rates: £511.78 p/a approx.)

# **MANAGEMENT COMPANY:**

Please note that all purchasers will become Shareholders in a Management Company formed to maintain communal areas. Details of the annual Service charge are available upon request. Current service charge is £