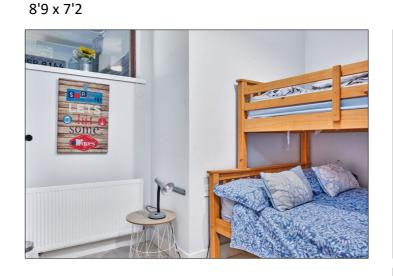

e second roundabout onto Causeway Street. No.88 will be located on your left just after the entrance to East Strand Beach on your right.

\_

## ACCOMMODATION COMPRISES:

# Entrance Porch:

Entrance Hall:

4'9 wide with tiled floor.

**Open plan Lounge/Kitchen/Dining Area:** 

With laminate wood floor. 25'10 x 12'9

# Lounge:

With wood panelling below window and laminate wood floor. 12'8 x 11'2



#### Kitchen:

With bowl and half stainless steel sink unit, high and low level built in units, stainless steel integrated oven and ceramic hob with stainless steel extractor fan above and glass splashback, plumbed for automatic washing machine, space for fridge freezer, over head storage, saucepan drawer and laminate wood floor.







**Bedroom 1:** With tiled floor. 10'2 x 7'9



Bedroom 2:



#### Shower Room:

With w.c., wash hand basin, fully PVC cladded walk in shower cubicle with rainfall shower fitting and additional electric shower, chrome towel rail and tiled floor.











# **EXTERIOR FEATURES:**

Outside to front there is a concrete garden area.

## **SPECIAL FEATURES:**

- \*\* Oil Fired Central Heating
- \*\* PVC Double Glazed Windows
- \*\* Superb Location Close To East Strand Beach
- \*\* Private Patio At Front Belongs To This Apartment

# TENURE:

Leasehold

# CAPITAL VALUE:

£55,000 (Rates: £511.78 p/a approx.)

# **MANAGEMENT COMPANY:**

Please note that all purchasers will become Shareholders in a Management Company formed to maintain communal areas. Details of the annual Service charge are available upon request. Current service charge is £615.00 per ann