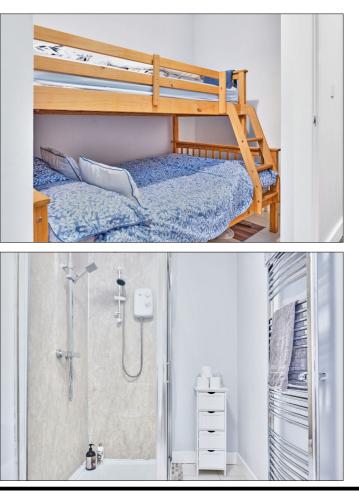

**Bedroom 1:** With tiled floor. 10'2 x 7'9

Bedroom 2:

#### Shower Room:

With w.c., wash hand basin, fully PVC cladded walk in shower cubicle with rainfall shower fitting and additional electric shower, chrome towel rail and tiled floor.