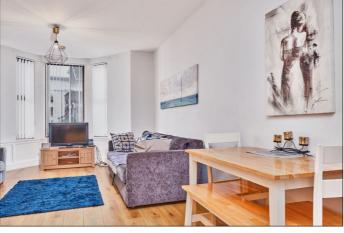

# Lounge:

With wood panelling below window and laminate wood floor. 12'8 x 11'2