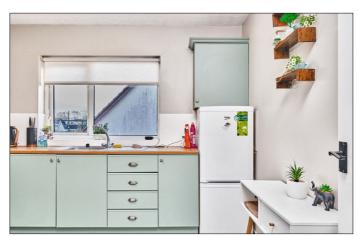

#### Kitchen/Dining Area:

With single drainer stainless steel sink unit, high and low level built in units with tiling between, space for cooker and fridge freezer, larder cupboard and drawer bank. 11'1 x 9'2