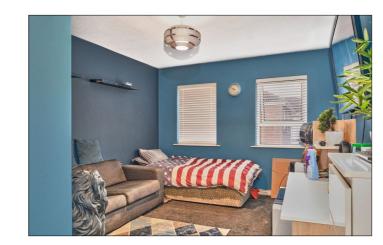

Road, Whitehaven Mews will be the first development on your right hand side after the Burnside roundabout. No. 24 will be situated on your right hand side as you drive into the development.

#### **ACCOMMODATION COMPRISES:**

#### **GROUND FLOOR:**

#### **Communal Entrance Hall:**

With stairs to first floor.

#### **FIRST FLOOR:**

#### **Entrance Hall:**

3'3 wide with access to roof space, storage cupboard with plumbing for automatic washing machine and light/power points.



15'6 x 11'2





#### Kitchen/Dining Area:

With single drainer stainless steel sink unit, high and low level built in units with tiling between, space for cooker and fridge freezer, larder cupboard and drawer bank. 11'1 x 9'2







Bedroom 1:

With built in wardrobe. 10'10 x 9'2



#### Bedroom 2:

12'9 x 10'9



#### Bathroom:

With white suite comprising w.c., wash hand basin, fully tiled walk in shower cubicle with electric shower, bath with tiled surround and part tiled walls.

#### **EXTERIOR FEATURES:**

Shared parking to front and rear.









#### **SPECIAL FEATURES:**

- \*\* Economy 7 Heating
- \*\* PVC Double Glazed Windows
- \*\* Very Popular Development
- \*\* Close Proximity To Promenade & Local Amenities

#### **TENURE:**

TBC

#### **CAPITAL VALUE:**

£120,000 (Rates: £1116.60 p/a approx.)