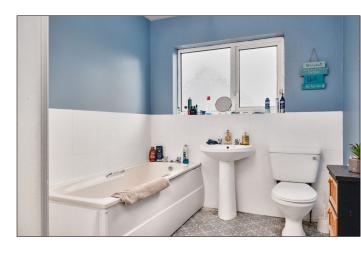

#### Bathroom:

With white suite comprising w.c., wash hand basin, fully tiled walk in shower cubicle with electric shower, bath with tiled surround and part tiled walls.