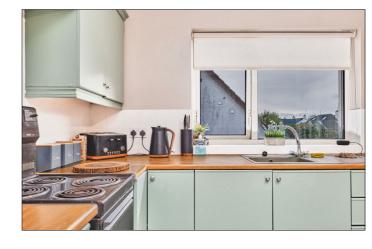

#### Kitchen/Dining Area:

With single drainer stainless steel sink unit, high and low level built in units with tiling between, space for cooker and fridge freezer, larder cupboard and drawer bank. 11'1 x 9'2