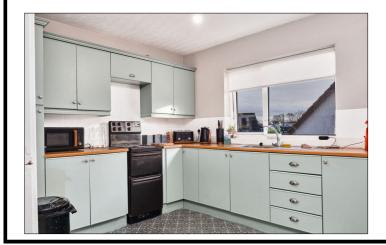

#### Kitchen/Dining Area:

With single drainer stainless steel sink unit, high and low level built in units with tiling between, space for cooker and fridge freezer, larder cupboard and drawer bank. 11'1 x 9'2