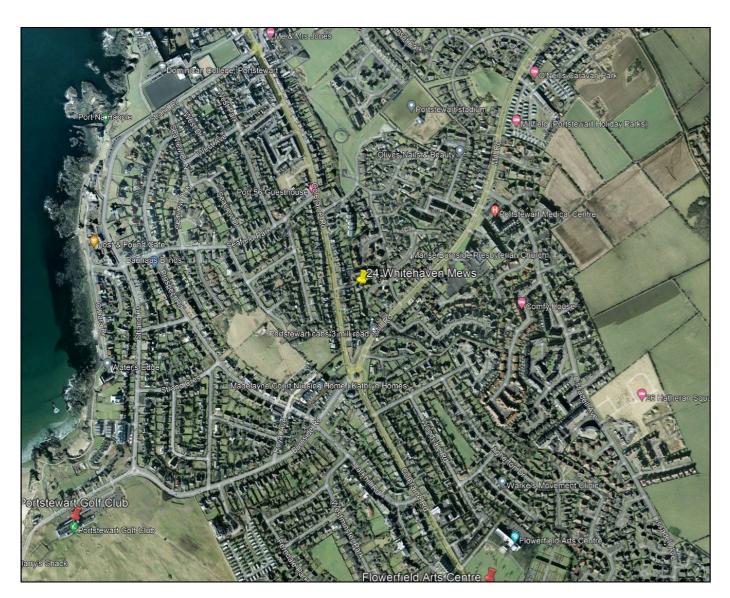

## **PORTSTEWART**

24 Whitehaven Mews BT55 7SR Offers Over £132,500

028 7083 2000 www.armstronggordon.com A delightful two bedroom first floor apartment offering good accommodation throughout within proximity to Portstewart Promenade and most local amenities. Constructed approximately 1992 by well renowned local builders, Kearney Brothers, the property offers compact and comfortable accommodation. Literally on your doorstep you will be able to take full advantage of many of the North Coast's finest attractions including championship golf courses, beaches, and a wide choice of first class eating establishments. This splendid apartment is suitable to a wide spectrum of potential purchasers and we therefore highly recommend early internal inspection.

Approaching Portstewart on the Coleraine Road, Whitehaven Mews will be the first development on your right hand side after the Burnside roundabout. No. 24 will be situated on your right hand side as you drive into the development.