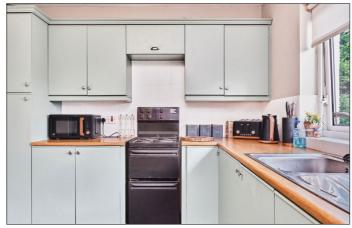

#### Kitchen/Dining Area:

With single drainer stainless steel sink unit, high and low level built in units with tiling between, space for cooker and fridge freezer, larder cupboard and drawer bank. 11'1 x 9'2