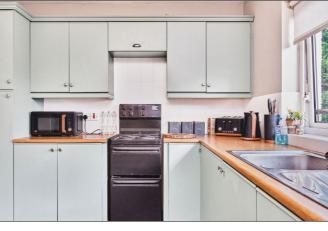

#### Kitchen/Dining Area:

With single drainer stainless steel sink unit, high and low level built in units with tiling between, space for cooker and fridge freezer, larder cupboard and drawer bank. 11'1 x 9'2