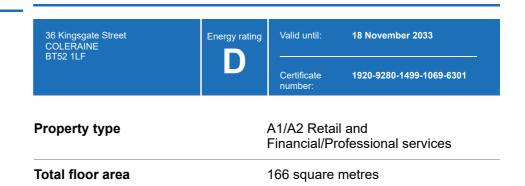

# **Energy performance certificate (EPC)**

#### **Energy rating and score**

This property's current energy rating is D.

Properties get a rating from A+ (best) to G (worst) and a score.

The better the rating and score, the lower your property's carbon emissions are likely to be.