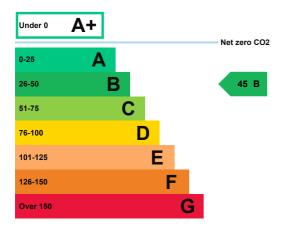

### **Energy rating and score**

This property's energy rating is B.

Properties get a rating from A+ (best) to G (worst) and a score.

The better the rating and score, the lower your property's carbon emissions are likely to be.

## How this property compares to others

Properties similar to this one could have ratings:

If newly built

29 B

If typical of the existing stock

78 D