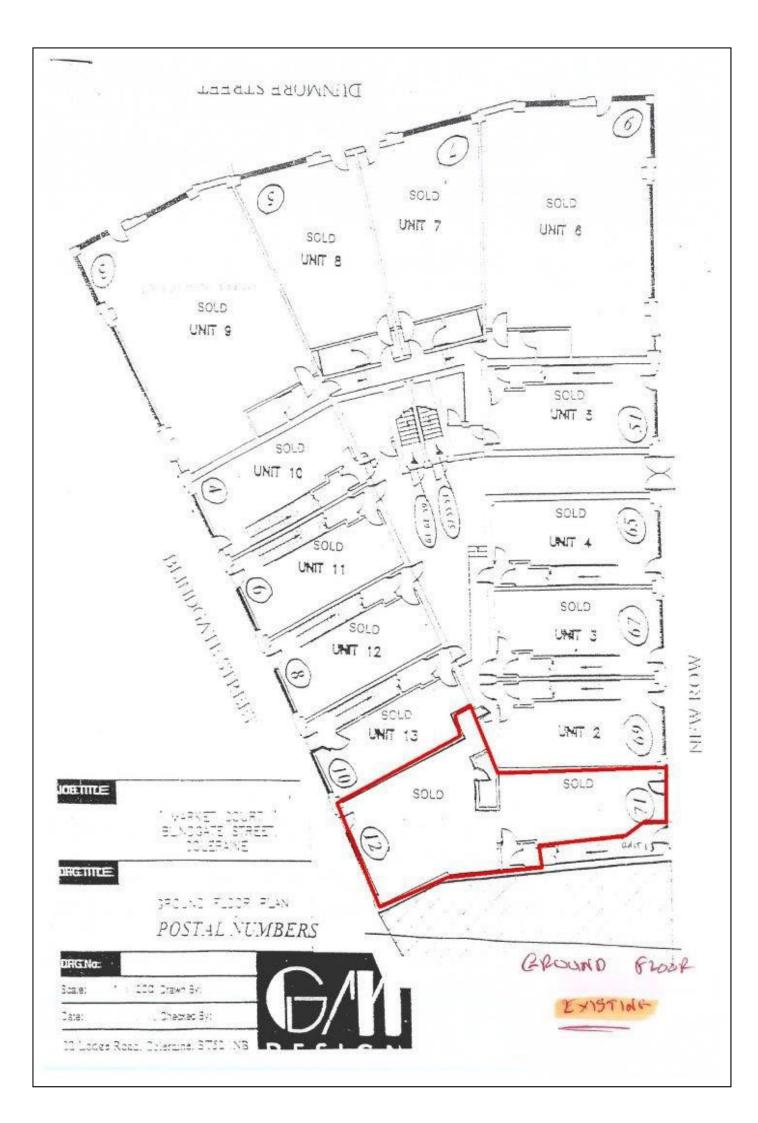

### **COLERAINE**

12 Blindgate Street & 71 New Row (Double Entrance)
BT52 1EJ
Offers Over £74,500

028 7083 2000 www.armstronggordon.com Bright centrally double fronted retail unit located within a prime busy mixed commercial/residential area in Coleraine with on street parking on the New Row side and the Blindgate Road side being opposite the main Tesco carpark. The shop/office is in excellent condition throughout and offers well laid out commercial space for a very reasonable asking price per square foot.

12 Blindgate Street is accessed off the main door that comes in opposite Tesco's car park. The main building is opposite the main Tesco's car park and no. 12 is just to the left of Dallas Real Estate.