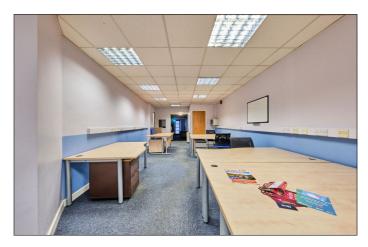

#### **Lower Main Office:**

With strip lighting, generous power points and Economy 7 heating. 26'6 max x 13'2 average