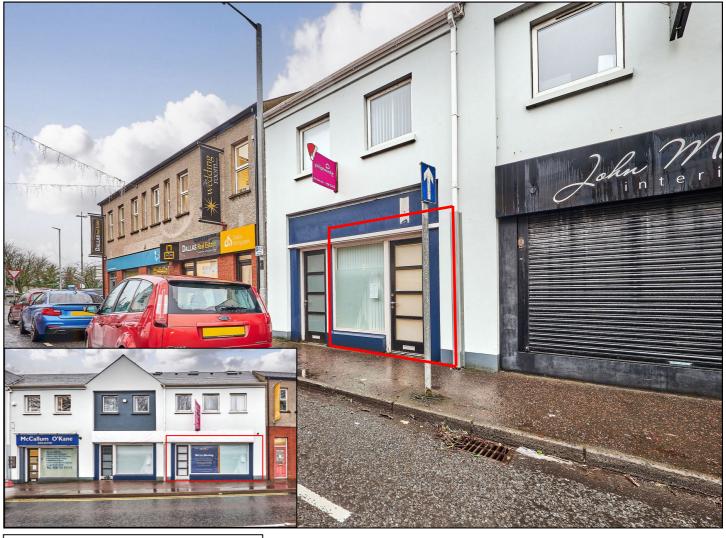

### **COLERAINE**

12 Blindgate Street & 71 New Row (Double Entrance)
BT52 1EJ
Offers Over £74,500

028 7083 2000 www.armstronggordon.com Bright centrally double fronted retail unit located within a prime busy mixed commercial/residential area in Coleraine with on street parking on the New Row side and the Blindgate Road side being opposite the main Tesco carpark. The shop/office is in excellent condition throughout and offers well laid out commercial space for a very reasonable asking price per square foot.

12 Blindgate Street is accessed off the main door that comes in opposite Tesco's car park. The main building is opposite the main Tesco's car park and no. 12 is just to the left of Dallas Real Estate.