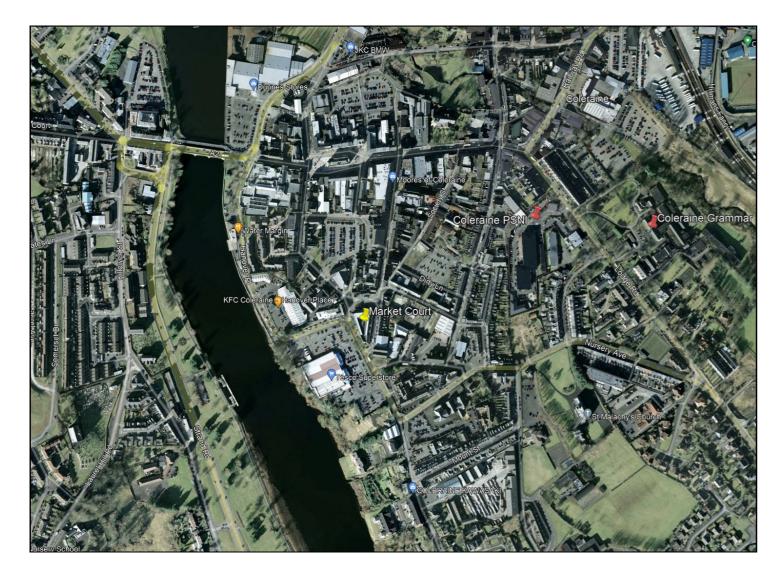

### **COLERAINE**

12 Blindgate Street & 71 New Row (Double Entrance)
BT52 1EJ
Offers Over £74,500

028 7083 2000 www.armstronggordon.com Bright centrally double fronted retail unit located within a prime busy mixed commercial/residential area in Coleraine with on street parking on the New Row side and the Blindgate Road side being opposite the main Tesco carpark. The shop/office is in excellent condition throughout and offers well laid out commercial space for a very reasonable asking price per square foot.

12 Blindgate Street is accessed off the main door that comes in opposite Tesco's car park. The main building is opposite the main Tesco's car park and no. 12 is just to the left of Dallas Real Estate.