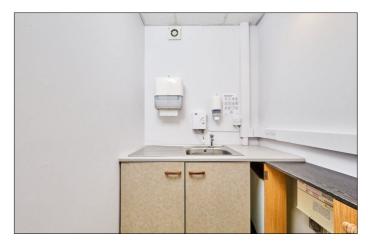

#### Kitchen Area:

With single drainer stainless steel sink unit, low level units and extractor fan. 5'0 x 4'8

#### Separate W.C.:

With wash hand basin and extractor fan.