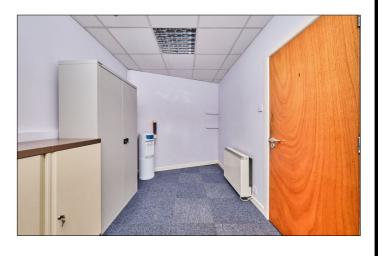

#### **Lower Main Office:**

With strip lighting, generous power points and Economy 7 heating. 26'6 max x 13'2 average

#### Office 1:

With strip lighting, generous power points and Economy 7 heating. 13'0 x 7'11

#### **Upper Main Office:**

With strip lighting, generous power points, Economy 7 heating and door leading to New Row. 32'5 x 12'9