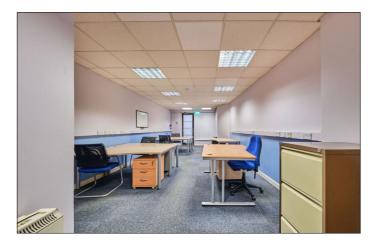

#### Office 1:

With strip lighting, generous power points and Economy 7 heating. 13'0 x 7'11