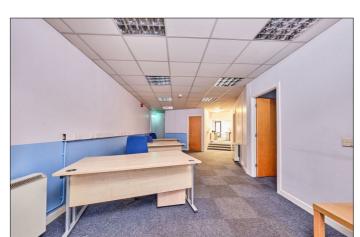

#### **Upper Main Office:**

With strip lighting, generous power points, Economy 7 heating and door leading to New Row. 32'5 x 12'9