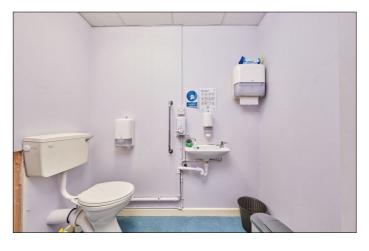

#### Separate W.C.:

With wash hand basin, strip lighting and extractor fan.

Steps to rear with door leading to Market Court.

Steps from lower main office to:

#### Separate W.C.:

With wash hand basin and extractor fan.