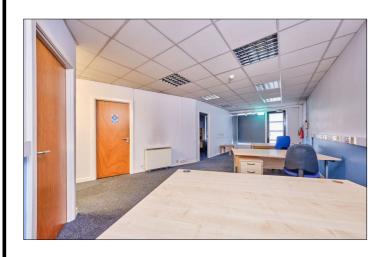

#### **Lower Main Office:**

With strip lighting, generous power points and Economy 7 heating. 26'6 max x 13'2 average

#### Office 1:

With strip lighting, generous power points and Economy 7 heating. 13'0 x 7'11