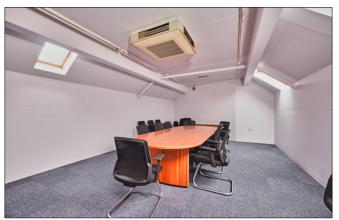

### **Function Room:**

With strip lighting, power points and 'Velux' windows. 39'8 x 14'9

Rear landing with stair access leading to ground floor rear.