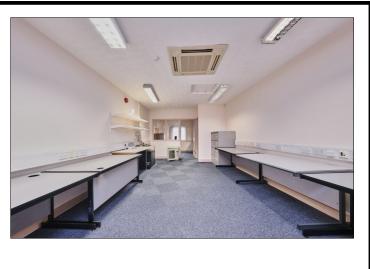

### **Kitchen/Dining Area:**

With single drainer stainless steel sink unit, high and low level built in units with tiling above, space for fridge freezer, strip lighting and Economy 7 heater.