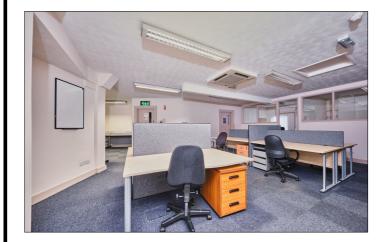

### Main Office:

With strip lighting, generous power points and Economy 7 heater. 16'9 max x 24'7 max

10'5 max x 9'1

Office 2:

8'11 x 8'3

Office 3:

9'10 x 8'6

Office 4: