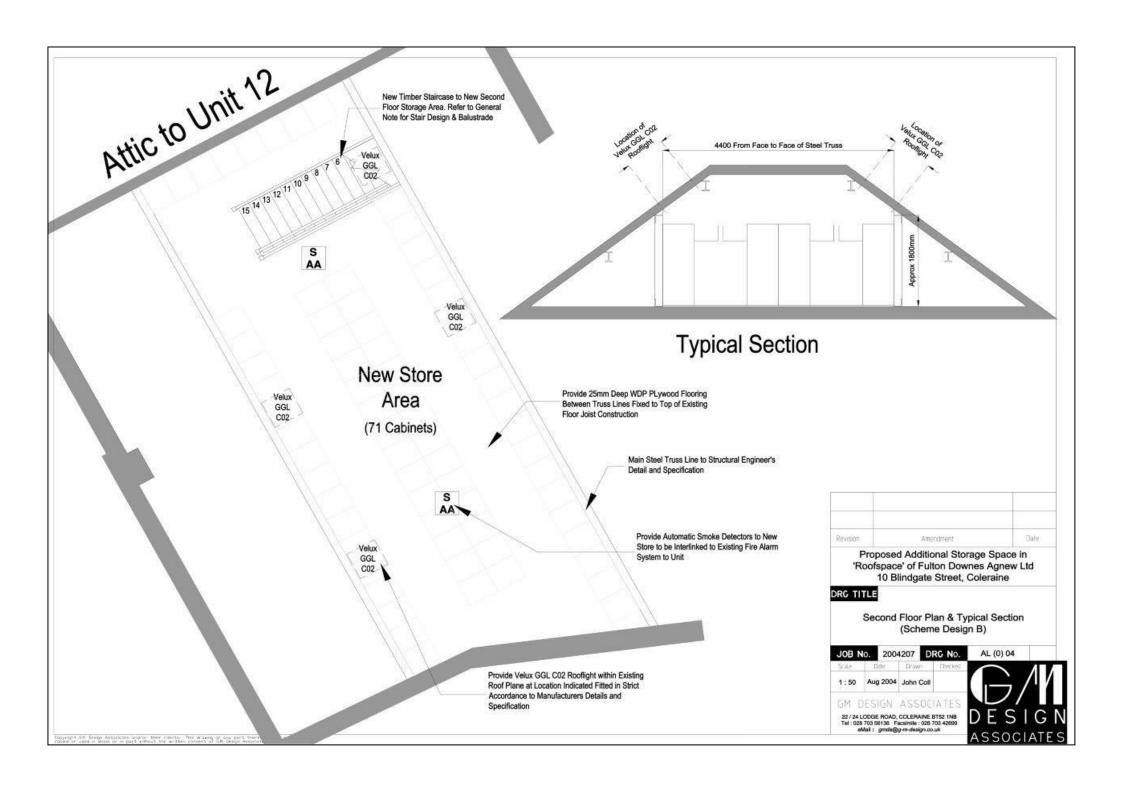

### **Function Room:**

With strip lighting, power points and 'Velux' windows. 39'8 x 14'9

Rear landing with stair access leading to ground floor rear.