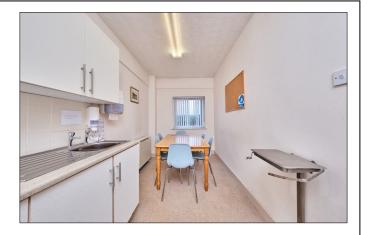

### **Kitchen/Dining Area:**

With single drainer stainless steel sink unit, high and low level built in units with tiling above, space for fridge freezer, strip lighting and Economy 7 heater.