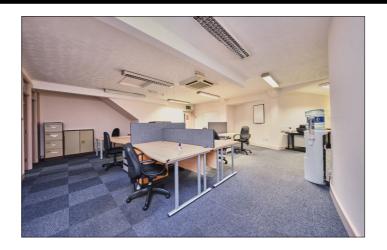

### Main Office:

With strip lighting, generous power points and Economy 7 heater. 16'9 max x 24'7 max

10'5 max x 9'1

Office 2:

8'11 x 8'3

Office 3:

9'10 x 8'6

Office 4: