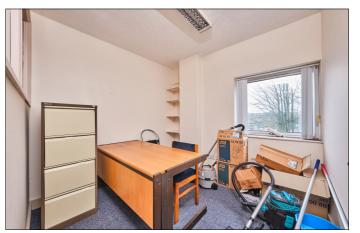

### Main Office:

With strip lighting, generous power points and Economy 7 heater. 16'9 max x 24'7 max

10'5 max x 9'1

Office 2:

8'11 x 8'3

Office 3:

9'10 x 8'6

Office 4:

9'3 x 8'1

Office 5:

12'2 max x 7'6