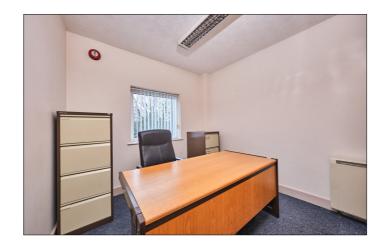

### Main Office:

With strip lighting, generous power points and Economy 7 heater. 16'9 max x 24'7 max

10'5 max x 9'1

Office 2:

8'11 x 8'3

Office 3:

9'10 x 8'6

Office 4: