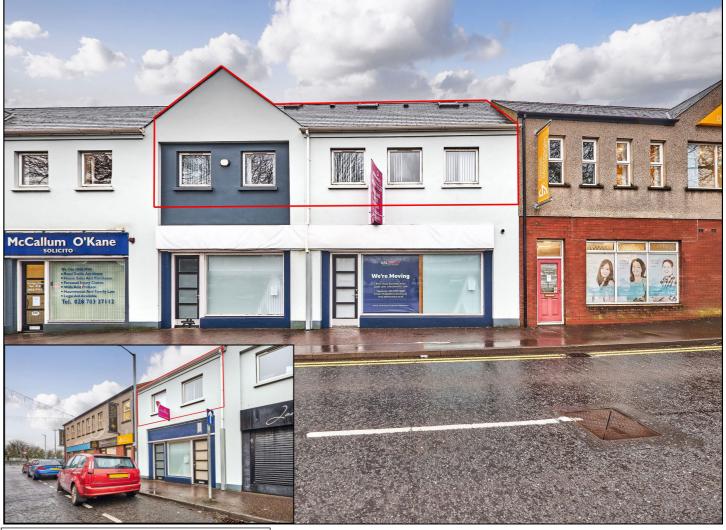

## **COLERAINE**

1st & 2nd floor over 71 New Row and 10 & 12 Blindgate Street BT54 6PJ Rental £9500.00 Per Annum

028 7083 2000 www.armstronggordon.com Tremendously sized centrally located office space within the centre of Coleraine offering two floors of well maintained high quality commercial space adjacent to one of Coleraine's biggest car parks and with two accesses off New Row and Blindgate street. This unit will not sit long at this price so agent advises early viewing.

The unit over no. 10 & 12 Blindgate Street and 71 New Row, Market Court is accessed off New Row and Blindgate Street but is situated above the Old Abbey Bond Lovis offices. The main building is opposite the main Tesco's car park.