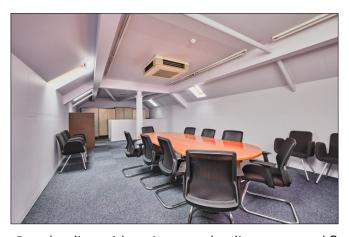

### **Function Room:**

With strip lighting, power points and 'Velux' windows. 39'8 x 14'9

Rear landing with stair access leading to ground floor rear.