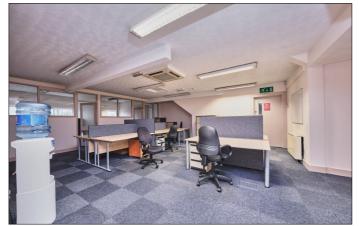

### Main Office:

With strip lighting, generous power points and Economy 7 heater. 16'9 max x 24'7 max

10'5 max x 9'1

Office 2:

8'11 x 8'3

Office 3:

9'10 x 8'6

Office 4: