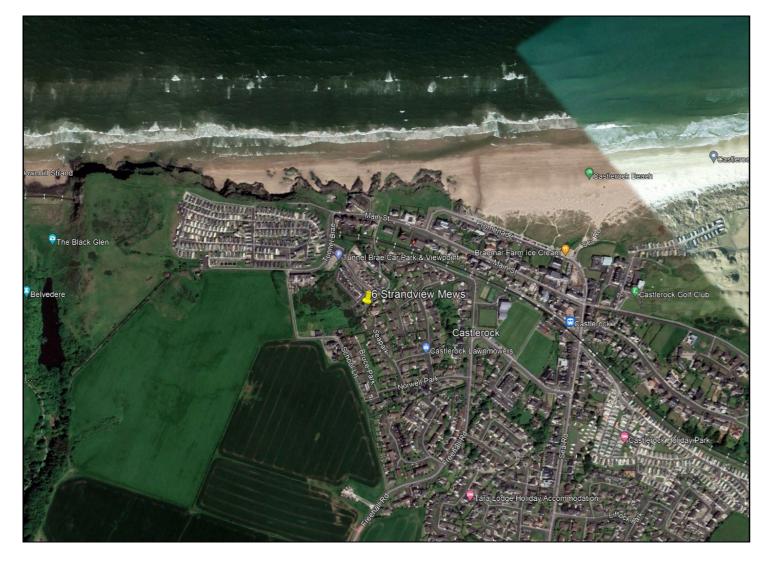

## CASTLEROCK

6 Strandview Mews **BT51 4YF** Offers Over £345,000

028 7083 2000 www.armstronggordon.com An impressive three bedroom detached house located in the ever popular seaside village of Castlerock. This fine home is deceptively spacious and is well presented throughout. Offering a neutral interior by its present owner, the property will appeal to a wide spectrum of potential buyers. This delightful residence offers comfortable and pragmatic living space suitable for a variety of differing requirements and is complemented further by superb views of the Atlantic Ocean, Strand Beach, Portstewart, Portrush and beyond. This is a great home, in a fantastic location and therefore recommend early internal appraisal.

Travelling from Castlerock town centre proceed along Main Street towards the beach and Hayes Caravan Park. When you come to the end, bend left going up the hill and take your first left at the top. When you go into the development take your next right and No 6 will be located on your left hand side.