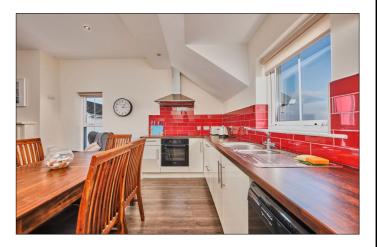

**Open Plan Lounge/Kitchen/Dining Area:** 25'10 x 22'8 overall (excluding alcove)

#### Kitchen/Dining Area:

With bowl and half single drainer stainless steel sink unit, high and low level built in units with tiling between, integrated 'Bosch' oven with stainless steel extractor fan above, integrated fridge, plumbed for automatic dishwasher, saucepan drawers, recessed lighting and laminate wood floor.