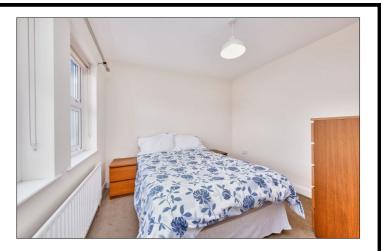

#### Bedroom 1:

11'9 x 11'1 max

**Ensuite** off with w.c., wash hand basin with tiled splashback, fully tiled walk in shower cubicle with mains shower, extractor fan and tiled floor.

Bedroom 2:

11'9 x 10'9

#### Bedroom 3:

10'0 x 9'10 average