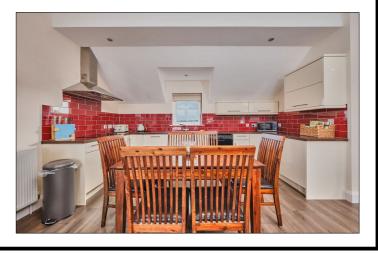

**Open Plan Lounge/Kitchen/Dining Area:** 25'10 x 22'8 overall (excluding alcove)

#### Kitchen/Dining Area:

With bowl and half single drainer stainless steel sink unit, high and low level built in units with tiling between, integrated 'Bosch' oven with stainless steel extractor fan above, integrated fridge, plumbed for automatic dishwasher, saucepan drawers, recessed lighting and laminate wood floor.