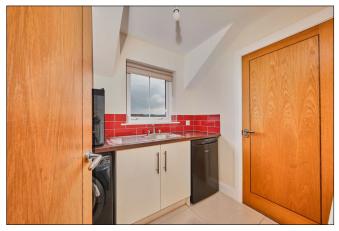

### **Utility Room:**

With single drainer stainless steel sink unit, low level units with tiled splashback, plumbed for automatic washing machine, extractor fan and tiled floor. 7'2 x 5'8

#### Separate W.C.:

With wash hand basin with tiled splashback, extractor fan and tiled floor.