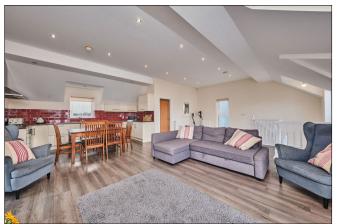

**Open Plan Lounge/Kitchen/Dining Area:** 25'10 x 22'8 overall (excluding alcove)

#### Kitchen/Dining Area:

With bowl and half single drainer stainless steel sink unit, high and low level built in units with tiling between, integrated 'Bosch' oven with stainless steel extractor fan above, integrated fridge, plumbed for automatic dishwasher, saucepan drawers, recessed lighting and laminate wood floor.

#### Lounge:

With wood surround fireplace with cast iron inset and slate hearth, recessed lighting, laminate wood floor and superb views across Atlantic Ocean, Strand Beach, Portstewart, Portrush and beyond.