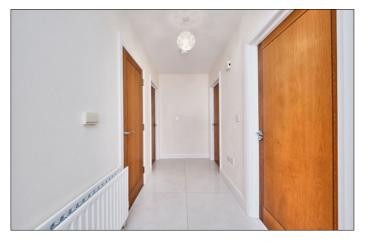

#### **GROUND FLOOR:**

**Entrance Hall:** 

4'9 wide with airing cupboard and tiled floor.