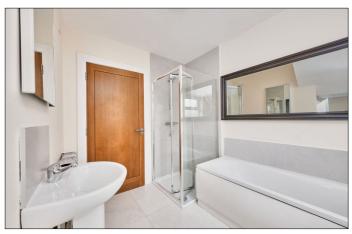

#### Bedroom 1:

11'9 x 11'1 max

**Ensuite** off with w.c., wash hand basin with tiled splashback, fully tiled walk in shower cubicle with mains shower, extractor fan and tiled floor.

Bedroom 2:

11'9 x 10'9

#### Bathroom:

With white suite comprising w.c., wash hand basin with tiled splashback, fully tiled walk in shower cubicle with mains shower, bath with tiled surround, extractor fan and tiled floor.

FIRST FLOOR: