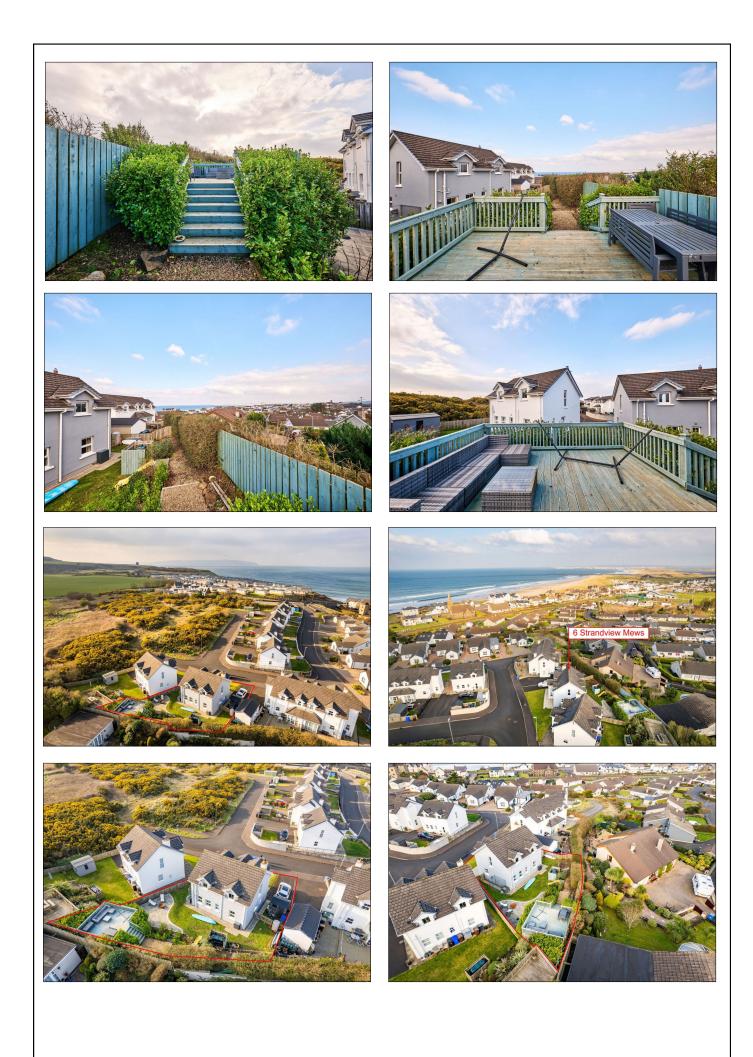

## CASTLEROCK

6 Strandview Mews **BT51 4YF** Offers Over £345,000

028 7083 2000 www.armstronggordon.com An impressive three bedroom detached house located in the ever popular seaside village of Castlerock. This fine home is deceptively spacious and is well presented throughout. Offering a neutral interior by its present owner, the property will appeal to a wide spectrum of potential buyers. This delightful residence offers comfortable and pragmatic living space suitable for a variety of differing requirements and is complemented further by superb views of the Atlantic Ocean, Strand Beach, Portstewart, Portrush and beyond. This is a great home, in a fantastic location and therefore recommend early internal appraisal.

#### **EXTERIOR FEATURES:**

Tarmac driveway. Garden to rear is laid in lawn and fully enclosed with attractive paved patio area and path surrounding property. There is also a raised corner decking area which benefits from superb views of Atlantic Ocean, Strand Beach, Portstewart, Portrush and beyond. The rear garden also benefits from established hedging and plants. Garden to front is laid in lawn . Light to front and tap to side.