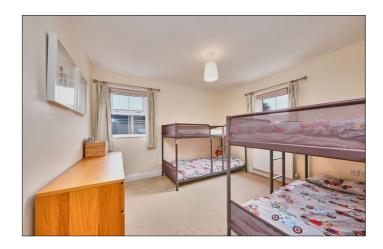

ntic Ocean, Strand Beach, Portstewart, Portrush and beyond. This is a great home, in a fantastic location and therefore recommend early internal appraisal.

Travelling from Castlerock town centre proceed along Main Street towards the beach and Hayes Caravan Park. When you come to the end, bend left going up the hill and take your first left at the top. When you go into the development take your next right and No 6 will be located on your left hand side.

#### ACCOMMODATION COMPRISES:

#### **GROUND FLOOR:**

**Entrance Hall:** 

4'9 wide with airing cupboard and tiled floor.

#### Bedroom 1:

11'9 x 11'1 max

**Ensuite** off with w.c., wash hand basin with tiled splashback, fully tiled walk in shower cubicle with mains shower, extractor fan and tiled floor.



Bedroom 2:

11'9 x 10'9







#### Bedroom 3:

10'0 x 9'10 average

#### Bathroom:

With white suite comprising w.c., wash hand basin with tiled splashback, fully tiled walk in shower cubicle with mains shower, bath with tiled surround, extractor fan and tiled floor.



FIRST FLOOR:

**Open Plan Lounge/Kitchen/Dining Area:** 25'10 x 22'8 overall (excluding alcove)

#### Kitchen/Dining Area:

With bowl and half single drainer stainless steel sink unit, high and low level built in units with tiling between, integrated 'Bosch' oven with stainless steel extractor fan above, integrated fridge, plumbed for automatic dishwasher, saucepan drawers, recessed lighting and laminate wood floor.











#### Lounge:

With wood surround fireplace with cast iron inset and slate hearth, recessed lighting, laminate wood floor and s