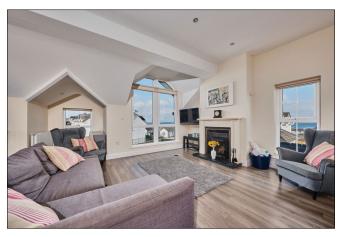

**Open Plan Lounge/Kitchen/Dining Area:** 25'10 x 22'8 overall (excluding alcove)

#### Lounge:

With wood surround fireplace with cast iron inset and slate hearth, recessed lighting, laminate wood floor and superb views across Atlantic Ocean, Strand Beach, Portstewart, Portrush and beyond.