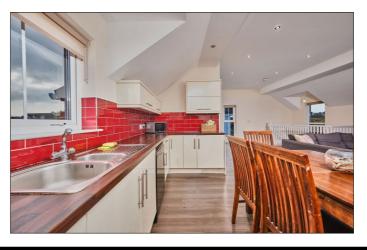

**Open Plan Lounge/Kitchen/Dining Area:** 25'10 x 22'8 overall (excluding alcove)

#### Kitchen/Dining Area:

With bowl and half single drainer stainless steel sink unit, high and low level built in units with tiling between, integrated 'Bosch' oven with stainless steel extractor fan above, integrated fridge, plumbed for automatic dishwasher, saucepan drawers, recessed lighting and laminate wood floor.