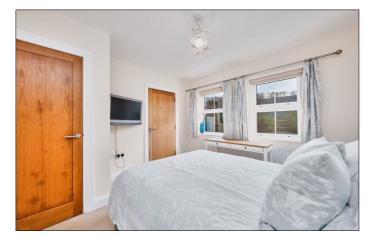

#### Bedroom 1:

11'9 x 11'1 max

**Ensuite** off with w.c., wash hand basin with tiled splashback, fully tiled walk in shower cubicle with mains shower, extractor fan and tiled floor.

Bedroom 2:

11'9 x 10'9