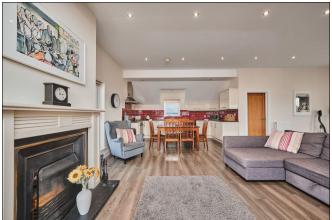

**Open Plan Lounge/Kitchen/Dining Area:** 25'10 x 22'8 overall (excluding alcove)

#### Kitchen/Dining Area:

With bowl and half single drainer stainless steel sink unit, high and low level built in units with tiling between, integrated 'Bosch' oven with stainless steel extractor fan above, integrated fridge, plumbed for automatic dishwasher, saucepan drawers, recessed lighting and laminate wood floor.

#### Lounge:

With wood surround fireplace with cast iron inset and slate hearth, recessed lighting, laminate wood floor and superb views across Atlantic Ocean, Strand Beach, Portstewart, Portrush and beyond.