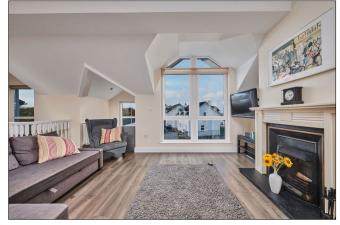

**Open Plan Lounge/Kitchen/Dining Area:** 25'10 x 22'8 overall (excluding alcove)

#### Lounge:

With wood surround fireplace with cast iron inset and slate hearth, recessed lighting, laminate wood floor and superb views across Atlantic Ocean, Strand Beach, Portstewart, Portrush and beyond.