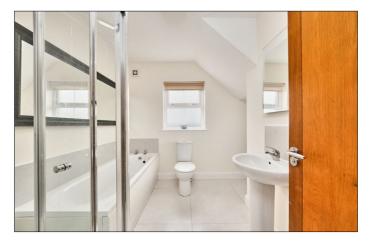

#### Bathroom:

With white suite comprising w.c., wash hand basin with tiled splashback, fully tiled walk in shower cubicle with mains shower, bath with tiled surround, extractor fan and tiled floor.

FIRST FLOOR: