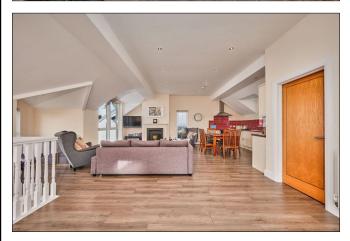

**Open Plan Lounge/Kitchen/Dining Area:** 25'10 x 22'8 overall (excluding alcove)

#### Lounge:

With wood surround fireplace with cast iron inset and slate hearth, recessed lighting, laminate wood floor and superb views across Atlantic Ocean, Strand Beach, Portstewart, Portrush and beyond.