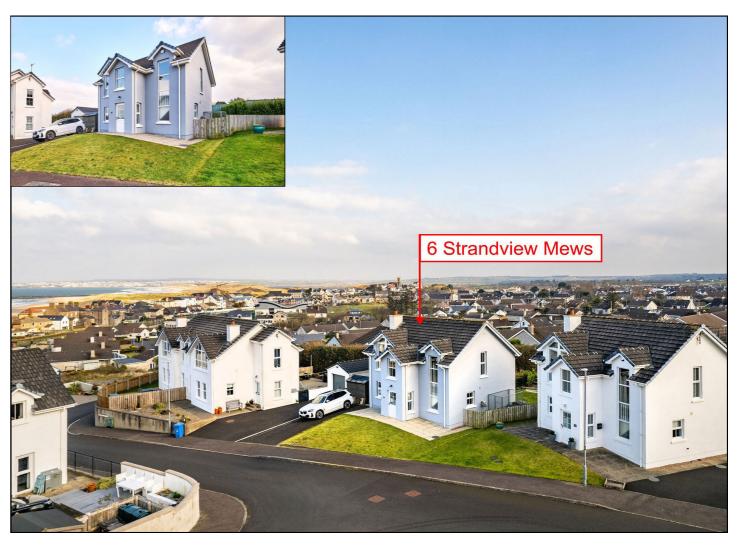

## CASTLEROCK

6 Strandview Mews **BT51 4YF** Offers Over £345,000

028 7083 2000 www.armstronggordon.com An impressive three bedroom detached house located in the ever popular seaside village of Castlerock. This fine home is deceptively spacious and is well presented throughout. Offering a neutral interior by its present owner, the property will appeal to a wide spectrum of potential buyers. This delightful residence offers comfortable and pragmatic living space suitable for a variety of differing requirements and is complemented further by superb views of the Atlantic Ocean, Strand Beach, Portstewart, Portrush and beyond. This is a great home, in a fantastic location and therefore recommend early internal appraisal.