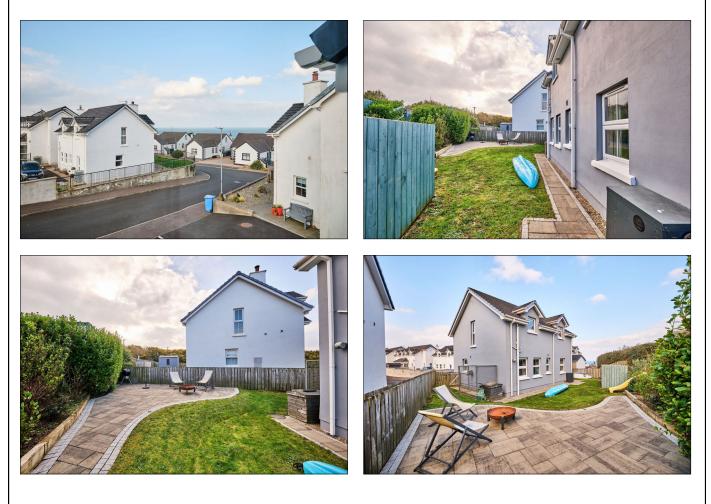

#### **EXTERIOR FEATURES:**

Tarmac driveway. Garden to rear is laid in lawn and fully enclosed with attractive paved patio area and path surrounding property. There is also a raised corner decking area which benefits from superb views of Atlantic Ocean, Strand Beach, Portstewart, Portrush and beyond. The rear garden also benefits from established hedging and plants. Garden to front is laid in lawn . Light to front and tap to side.