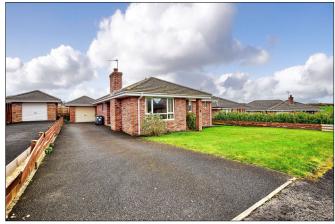

# **PORTSTEWART**

5 Meadow Gardens BT55 7SS Offers Over £265,000

028 7083 2000 www.armstronggordon.com A most delightful three bedroom detached bungalow located in a well established residential area of Portstewart. Internally the property offers well laid out living accommodation and is ideally suited as a family home but should appeal to a wide spectrum of potential purchasers. The property was constructed circa mid 1990's by MAM Developments and has been well maintained by the current vendors. Externally the property offers well manicured gardens which have also been well maintained over the years. With its great layout and location, it is clear this property offers a unique opportunity for those requiring a delightful family bungalow in a pleasant living environment.

### **EXTERIOR FEATURES:**

Tarmac driveway leading to detached garage 18'6 x 11'4 with light and power points, roller door, pedestrian door leading to rear garden which is laid in lawn and concrete path surrounding property. Summer house to rear. Light to front and side. Garden to front is laid in lawn.