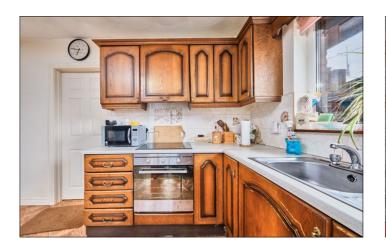

## Kitchen / Dining:

With single drainer stainless steel sink unit, range of high an low level units with tiling between, integrated stainless steel oven, ceramic hob and extractor fan above, space for fridge, corner shelving, breakfast bar drawer bank. 17'0 x 12'10