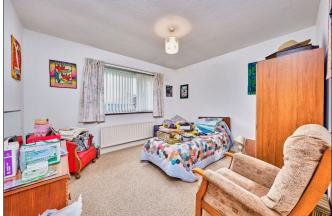

### Bedroom 1:

With built in part mirrored slide robes. 12'0 x 10'5

# 12'11 x 10'5

**Bedroom 3:** 

13'4 x 9'0