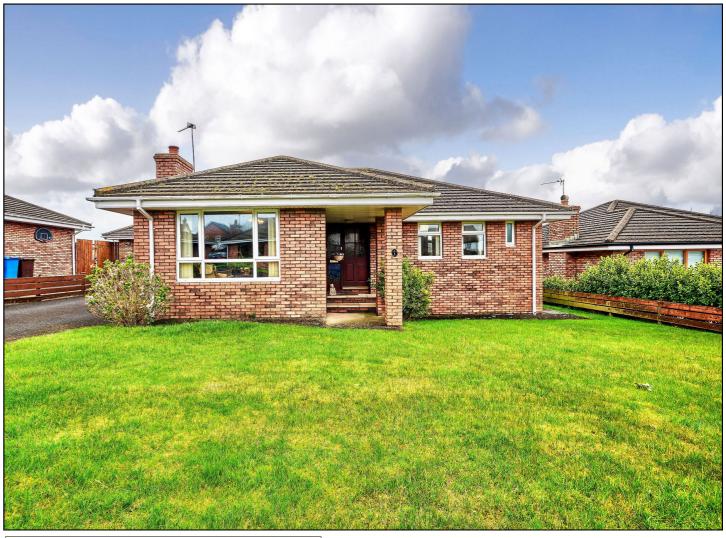

# **PORTSTEWART**

5 Meadow Gardens BT55 7SS Offers Over £265,000

028 7083 2000 www.armstronggordon.com A most delightful three bedroom detached bungalow located in a well established residential area of Portstewart. Internally the property offers well laid out living accommodation and is ideally suited as a family home but should appeal to a wide spectrum of potential purchasers. The property was constructed circa mid 1990's by MAM Developments and has been well maintained by the current vendors. Externally the property offers well manicured gardens which have also been well maintained over the years. With its great layout and location, it is clear this property offers a unique opportunity for those requiring a delightful family bungalow in a pleasant living environment.

### **EXTERIOR FEATURES:**

Tarmac driveway leading to detached garage 18'6 x 11'4 with light and power points, roller door, pedestrian door leading to rear garden which is laid in lawn and concrete path surrounding property. Summer house to rear. Light to front and side. Garden to front is laid in lawn.