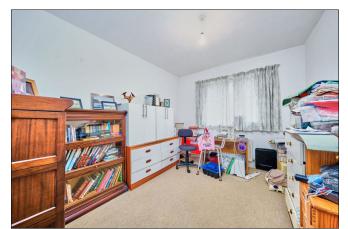

### Lounge:

With mahogany surround fireplace with tiled inset and hearth. 16'9 x 12'1





## Kitchen / Dining:

With single drainer stainless steel sink unit, range of high an low level units with tiling between, integrated stainless steel oven, ceramic hob and extractor fan above, space for fridge, corner shelving, breakfast bar drawer bank. 17'0 x 12'10





### **Utility Room:**

With single drainer stainless steel sink unit, range of high and low level units with tiling between, plumbed for automatic washing machine, space for tumble dryer, boiler. 9'0 x 5'6



### Bedroom 1:

With built in part mirrored slide robes. 12'0 x 10'5



### **Ensuite:**

With w.c., wash hand basin, fully tiled walk in shower cubicle with electric shower, half tiled walls.



Bedroom 2:

# 12'11 x 10'5



**Bedroom 3:** 

13'4 x 9'0



### Bathroom:

With white suite comprising w.c., wash hand basin, fully tiled walk in shower cubicle with electric shower, fully tiled walls.



### **EXTERIOR FEATURES:**

Tarmac driveway leading to detached garage 18'6 x 11'4 with light and power points, roller door, pedestrian door leading to rear garden which is laid in lawn and concrete path surrounding property. Summer house to rear. Light to front and side. Garden to front is laid in lawn.





### **SPECIAL FEATURES:**

- \*\* Oil Fired Central Heating
- \*\* PVC Double Glazed Windows
- \*\* Detached Garage
- \*\* Popular Residential Location

### **TENURE:**

Freehold

### **CAPITAL VALUE:**

£155,000 (Rates: £14452.28 p/a approx.)