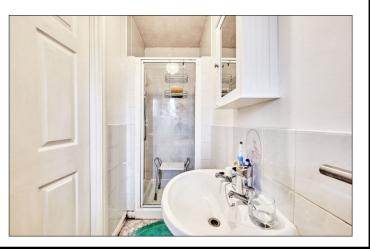

### Bathroom:

With white suite comprising w.c., wash hand basin, fully tiled walk in shower cubicle with electric shower, fully tiled walls.