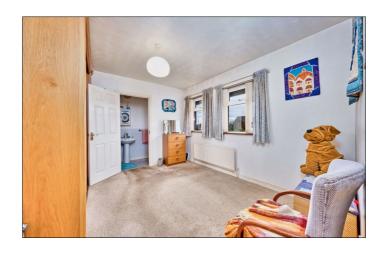

### Bedroom 1:

With built in part mirrored slide robes. 12'0 x 10'5

### **Ensuite:**

With w.c., wash hand basin, fully tiled walk in shower cubicle with electric shower, half tiled walls.

Bedroom 2: