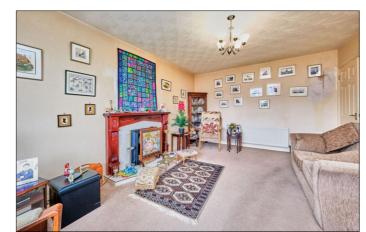

### Lounge:

With mahogany surround fireplace with tiled inset and hearth. 16'9 x 12'1