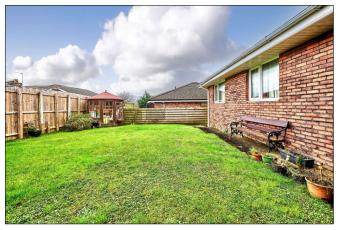

### **EXTERIOR FEATURES:**

Tarmac driveway leading to detached garage 18'6 x 11'4 with light and power points, roller door, pedestrian door leading to rear garden which is laid in lawn and concrete path surrounding property. Summer house to rear. Light to front and side. Garden to front is laid in lawn.