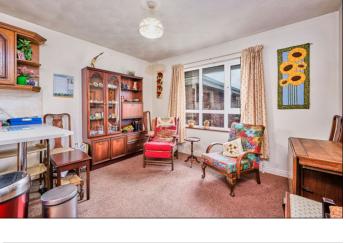

### Lounge:

With mahogany surround fireplace with tiled inset and hearth. 16'9 x 12'1