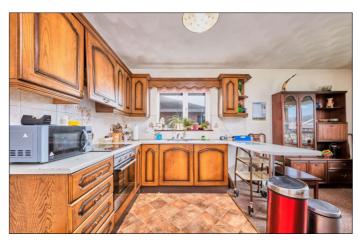

## Kitchen / Dining:

With single drainer stainless steel sink unit, range of high an low level units with tiling between, integrated stainless steel oven, ceramic hob and extractor fan above, space for fridge, corner shelving, breakfast bar drawer bank. 17'0 x 12'10