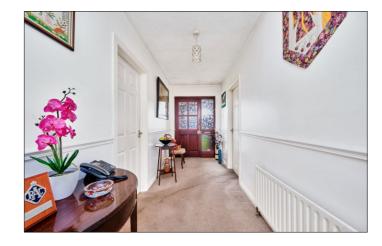

### **Entrance Hall:**

5'5 wide with dado rail, cloaks cupboard, hot press and access to roof space.