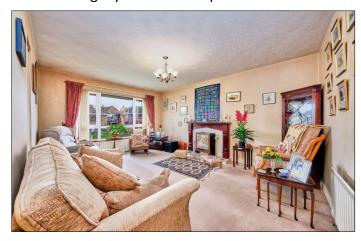

### Lounge:

With mahogany surround fireplace with tiled inset and hearth. 16'9 x 12'1