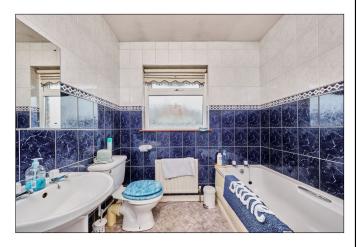

### Bathroom:

With white suite comprising w.c., wash hand basin, fully tiled walk in shower cubicle with electric shower, fully tiled walls.